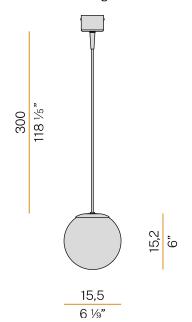

| IP40                                                          |
| PACKING DIMENSIONS       | 0,0 x 0,0 x 0,0 cm                                            |
|                          |                                                               |









Suspension lighting fixture for interiors, with direct and indirect light emission. Pickled sheet metal structure in white polyacrylic paint.

 $\hbox{ Diffuser in blown glass with crystal, steel, amber, bronze, to bacco or green balloton do} \\$ 

Turned pickled sheet metal closing disk in mat brass polyacrylic paint.

3m (118,1") long suspension and power cable in transparent PVC.

Power canopy with galvanized sheet metal ceiling bracket and pickled sheet metal covering in mat brass polyacrylic paint.

#### Technical drawing



# **PANZERI**

Evy

#### Accessories / source

XM5/G9LED

LED lamp G9 4W 220-240V AC 3000K Ra>80 340lm, not dimmable.