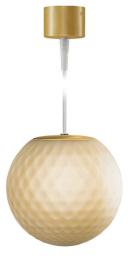

Suspension lighting fixture for interiors, with direct and indirect light emission. Pickled sheet metal structure in white polyacrylic paint.

 $\hbox{ Diffuser in blown glass with crystal, steel, amber, bronze, to bacco or green balloton do} \\$ 

Turned pickled sheet metal closing disk in mat brass polyacrylic paint.

3m (118,1") long suspension and power cable in transparent PVC.

Power canopy with galvanized sheet metal ceiling bracket and pickled sheet metal covering in mat brass polyacrylic paint.