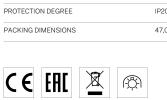

#### Data sheet

| CODE                     | L07631.040.0000                                                    |
|--------------------------|--------------------------------------------------------------------|
| SYSTEM POWER CONSUMPTION | max 150W                                                           |
| LIGHT SOURCE             | LED retrofit / halogen                                             |
| LIGHT SOURCE KIT         | not included                                                       |
| COMPATIBLE SOURCES       | LED retrofit bulb E27 (L max 120mm - Ø max<br>65mm) / max 150W E27 |
| LIGHT DISTRIBUTION       | diffused                                                           |
| POWER SUPPLY             | 220-240V AC                                                        |
| FREQUENCY                | 50/60Hz                                                            |
| WEIGHT                   | 3,96 Kg                                                            |
| PROTECTION DEGREE        | IP20                                                               |
| PACKING DIMENSIONS       | 47,0 x 30,0 x 45,0 cm                                              |
|                          |                                                                    |