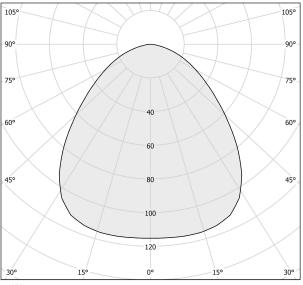

|
| PROTECTION DEGREE        | IP20                                                               |
| PACKING DIMENSIONS       | 47,0 x 30,0 x 45,0 cm                                              |
|                          |                                                                    |





Suspension lighting fixture for interiors, with direct light emission.

Turned pickled sheet metal structure in metallized grey polyacrylic paint.

Lampshade in black decorated blown glass.

Diffuser in modelled frosted glass.

2m (78,7") long steel suspension cable.

2,2m (86,6") long power cable in transparent PVC.

Power canopy with galvanized sheet metal ceiling bracket and pickled sheet metal covering in metallized grey polyacrylic paint.

#### Technical drawing



### Polar diagram