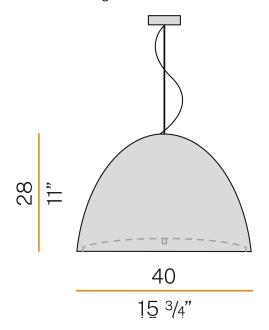

|
| PROTECTION DEGREE        | IP20                                                               |
| PACKING DIMENSIONS       | 47,0 x 30,0 x 45,0 cm                                              |
|                          |                                                                    |





Suspension lighting fixture for interiors, with direct light emission.

Turned pickled sheet metal structure in metallized grey polyacrylic paint.

Lampshade in black decorated blown glass.

Diffuser in modelled frosted glass.

2m (78,7") long steel suspension cable.

2,2m (86,6") long power cable in transparent PVC.

Power canopy with galvanized sheet metal ceiling bracket and pickled sheet metal covering in metallized grey polyacrylic paint.

#### Technical drawing



### Polar diagram