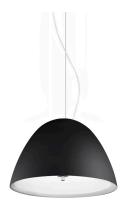

Suspension lighting fixture for interiors, with direct light emission.

Turned pickled sheet metal structure in metallized grey polyacrylic paint.

Lampshade in black decorated blown glass.

Diffuser in modelled frosted glass.