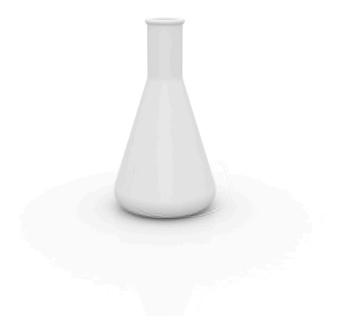

# Chemistubes erlenmeyer Ø55x100 by Teresa Sapey

CHEMISTUBES, is based on "decontextualization". A new object is produced through increasing the size (intervention in scale), using different materials to the original one (in this case, the ecological material of resin of polyethylene using the technique of rotational moulding), and changing the original use for which an object was first designed. What a laboratory container was before is now a designer planter decorative IN&OUT item.

### Description

Made of polyethylene resin by rotational moulding.100% Recyclable. Item suitable for indoor and outdoor use. Available in different finishes.

Weight: 2.5 Kg

| ERLENMEYER Maceta 100  | C = 4 L   |
|------------------------|-----------|
| ERLENMEYER Planter 100 | C = 1 gal |