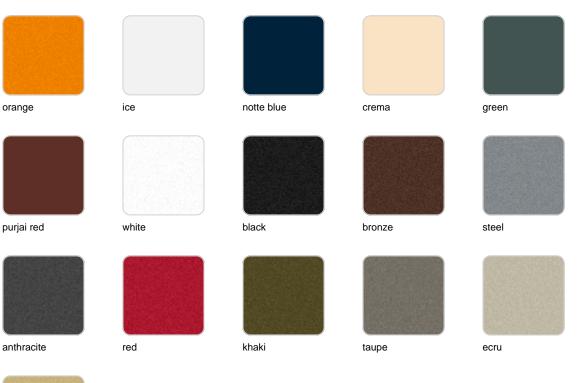

### Matt Polyethylene

LACQUERED Ref. 49059F

Vondom

3

| purjai red | white      | black    | bronze | steel |
|------------|------------|----------|--------|-------|
| anthracite | red        | khaki    | taupe  | ecru  |
| beige      | modo green | champany |        |       |