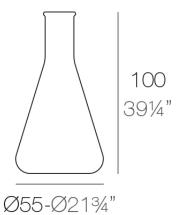

### Description

Made of polyethylene resin by rotational moulding.100% Recyclable. Item suitable for indoor and outdoor use. Available in different finishes.

Weight: 2.5 Kg

| ERLENMEYER Maceta 100  | C = 4 L   |
|------------------------|-----------|
| ERLENMEYER Planter 100 | C = 1 gal |