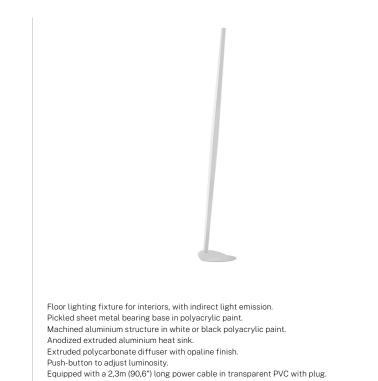

### Viisi

Data sheet

220-240V AC dimmable (Push DIM) T02001.210.0402

| CODE                     | T02001.210.0402     |
|--------------------------|---------------------|
| SYSTEM POWER CONSUMPTION | 44W                 |
| EFFICACY                 | 54lm/W              |
| LIGHT SOURCE             | LED                 |
| COLOUR TEMPERATURE       | 3000K Ra>90         |
| LIGHT DISTRIBUTION       | diffused            |
| POWER SUPPLY             | 220-240V AC         |
| FREQUENCY                | 50/60Hz             |
| ELECTRICAL CONFIGURATION | dimmable (Push DIM) |
| DRIVER                   | integrated included |
| NOMINAL LUMINOUS FLUX    | 5180lm              |
| LUMEN OUTPUT             | 2376lm              |
| EFFICIENCY               | 45.9%               |
| WEIGHT                   | 6,94 Kg             |
| PROTECTION DEGREE        | IP20                |
| PACKING DIMENSIONS       | 0,0 x 0,0 x 0,0 cm  |