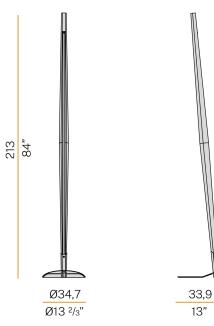

YSTEM POWER CONSUMPTION | 44W                 |
| EFFICACY                 | 54lm/W              |
| LIGHT SOURCE             | LED                 |
| COLOUR TEMPERATURE       | 3000K Ra>90         |
| LIGHT DISTRIBUTION       | diffused            |
| POWER SUPPLY             | 220-240V AC         |
| FREQUENCY                | 50/60Hz             |
| ELECTRICAL CONFIGURATION | dimmable (Push DIM) |
| DRIVER                   | integrated included |
| NOMINAL LUMINOUS FLUX    | 5180lm              |
| LUMEN OUTPUT             | 2376lm              |
| EFFICIENCY               | 45.9%               |
| WEIGHT                   | 6,94 Kg             |
| PROTECTION DEGREE        | IP20                |
| PACKING DIMENSIONS       | 0,0 x 0,0 x 0,0 cm  |



# CE ERI 🗵

### Technical drawing



### Polar diagram

white



INDIRECT LIGHT