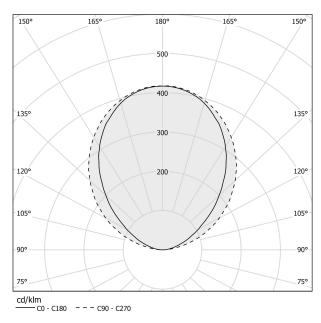

W                 |
| EFFICACY                 | 54lm/W              |
| LIGHT SOURCE             | LED                 |
| COLOUR TEMPERATURE       | 3000K Ra>90         |
| LIGHT DISTRIBUTION       | diffused            |
| POWER SUPPLY             | 220-240V AC         |
| FREQUENCY                | 50/60Hz             |
| ELECTRICAL CONFIGURATION | dimmable (Push DIM) |
| DRIVER                   | integrated included |
| NOMINAL LUMINOUS FLUX    | 5180lm              |
| LUMEN OUTPUT             | 2376lm              |
| EFFICIENCY               | 45.9%               |
| WEIGHT                   | 6,94 Kg             |
| PROTECTION DEGREE        | IP20                |
| PACKING DIMENSIONS       | 0,0 x 0,0 x 0,0 cm  |



# CE ERI 🗵

### Technical drawing



### Polar diagram

white



INDIRECT LIGHT