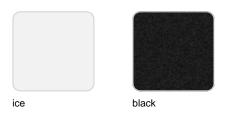

#### finishes

BASIC Ref. 53033A

Matt Polyethylene

LACQUERED Ref. 53033F

Lacquered Polyethylene

lighting

LIGHT Ref. 53033W

White internally lit unit with LED technology. Available only in matte ice white finish.