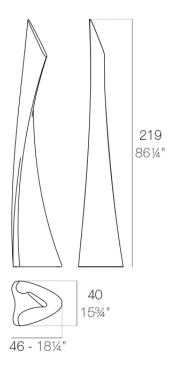

#### Description

Made of polyethylene resin by rotational moulding. 100% Recyclable. Item suitable for indoor and outdoor use. Available in different finishes.

Weight: 20 Kg

WING Lámpara WING Lamp