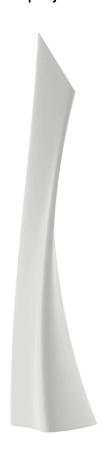

# Wing lamp

by A-cero

The outdoor furniture's Wing Collection by <u>A-cero</u> for <u>Vondom</u>, was born as a result of the folding of the straight and curve lines projection mixed in a dynamic way.

#### Description

Made of polyethylene resin by rotational moulding. 100% Recyclable. Item suitable for indoor and outdoor use. Available in different finishes.

Weight: 20 Kg

WING Lámpara WING Lamp