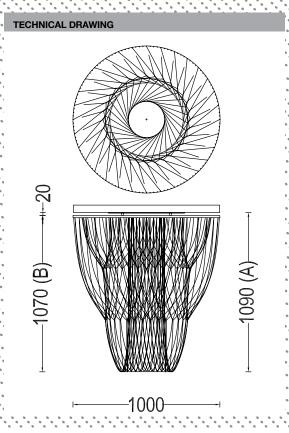

### PRODUCT SIZE

SHADE SIZE: 1000W X 1070H MM / TOTAL HEIGHT: 1090MM

### PACKAGING DIMENSIONS

1140MM(W) X 1140MM(L) X 390MM(H)