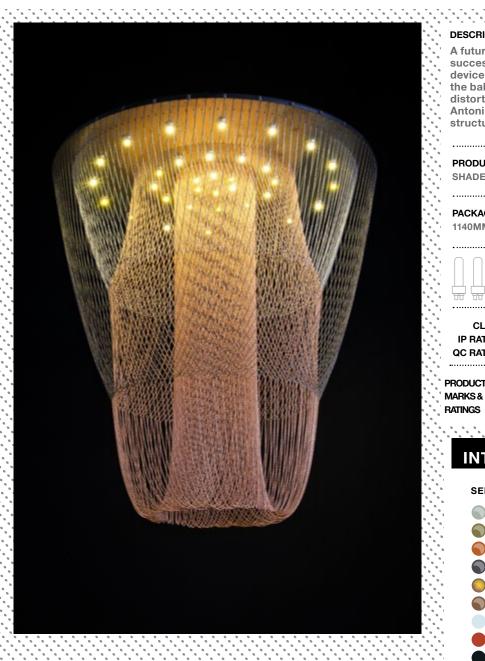

## DESCRIPTION A futuristic ghostlike semi transparent form. The success of this design results from an ingenious clip

device which has enabled us for the first time to attach the ball chain to itself! This allows for dynamic and distorted curves to be created. The idea is inspired by Antoni Gaudi who used inverted chain models in the structural design for the Sagrada Familia.

### PRODUCT SIZE

SHADE SIZE: 1000W X 1070H MM / TOTAL HEIGHT: 1090MM