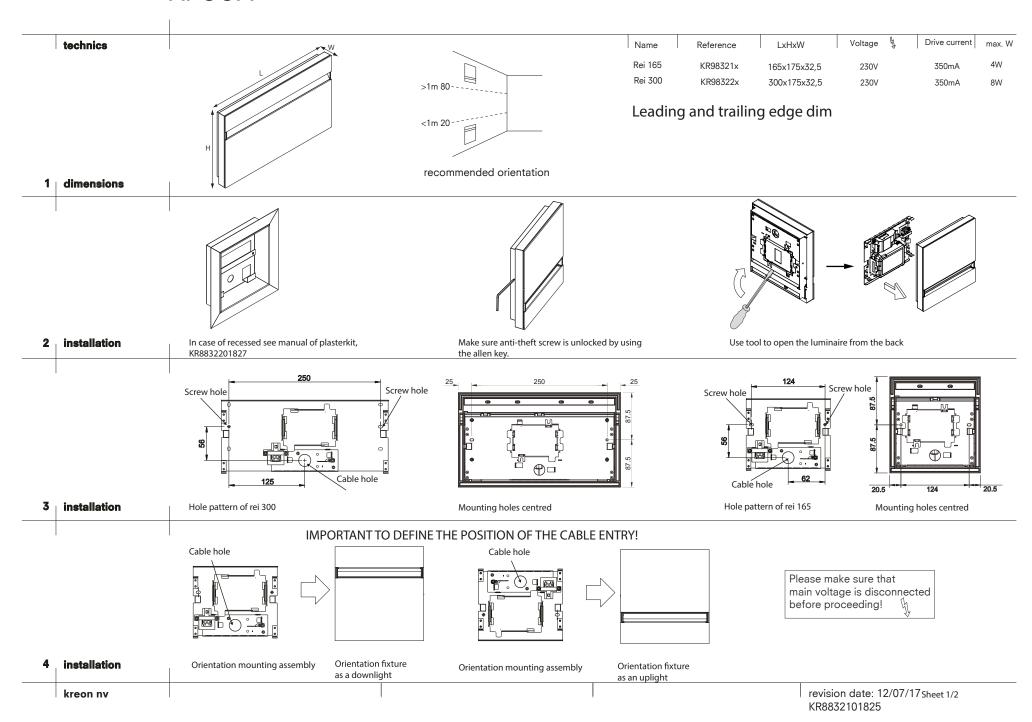

## kreon

| technics  5 installation | Power cable below or above mounting holes depending on orientation fixture.  In case of surface mounted supply power from wall and drill two installation holes.            | Remove plastic cover.                                                   | Put power cable through the hole, fix the mounting assembly to the wall, make connection to the connector and close the plastic cover. |
|--------------------------|-----------------------------------------------------------------------------------------------------------------------------------------------------------------------------|-------------------------------------------------------------------------|----------------------------------------------------------------------------------------------------------------------------------------|
| 6 installation           | In case of plasterkit, put power cable through the correct hole, fix the mounting assembly to the plasterkit, make connection to the connector and close the plastic cover. | Connect the cover with the installation assembly and fix them together. | Lock the anti-theft screw by using the allen key.                                                                                      |
| 7   pictures             | please remove the protection foil for dust after installation is finished                                                                                                   |                                                                         |                                                                                                                                        |