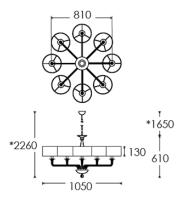

Dimensions in mm and approximate \*Adjustable flex and chain length

H&Co

Decorative lighting for beautiful spaces

www.heathfield.co.uk | + 44 (0) 1732 350450 | sales@heathfield.co.uk Unit 1, Priory Road, Tonbridge, Kent, TN9 2AF, United Kingdom