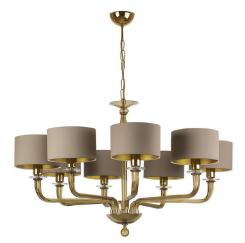

# Pendant | CZARINA 8 ARM GOLD

## PENDANT

Material: Glass Finish shown: Gold Metalwork: Gold Code: PD-CZAR-BRSS-OGLD-8LT

#### LAMPSHADE AS SHOWN

8" Flat Drum Pebble Silk Shade code: SH-08-FLDR Shade lining: Gold PVC

FLEX 1.5 metres of Gold PVC cable.

#### LAMPING

8 x E27 Lampholder - 25W max. LED bulb recommended.