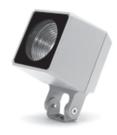

# **BO MINI COB**

Designed by NAVA + AROSIO

Floodlight for outdoor installation on a façade/wall, with U shape fixing bracket allowing vertical adjustment of +90° / -40°. Phospho-chromatised and polyester powder coated die-cast copper-free aluminium base and head, tempered safety glass, moulded silicone gaskets, with screws in stainless steel. Built-in LED driver, with 1 COB CREE "CXB 1310" LED. IP66 rating.