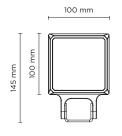

# **BO MINI COB**

Designed by NAVA + AROSIO

Floodlight for outdoor installation on a façade/wall, with U shape fixing bracket allowing vertical adjustment of +90° / -40°. Phospho-chromatised and polyester powder coated die-cast copper-free aluminium base and head, tempered safety glass, moulded silicone gaskets, with screws in stainless steel. Built-in LED driver, with 1 COB CREE "CXB 1310" LED. IP66 rating.

#### **Technical data**

| Wattage      | 10 WATT                                                            |  |
|--------------|--------------------------------------------------------------------|--|
| IP Rating    | IP66                                                               |  |
| IK Rating    | 10                                                                 |  |
| Material     | High corrosion resistance<br>die-cast copper-free<br>aluminum body |  |
| Coating      | Polyester powder coating with phosphocromating pre-finish          |  |
| Light source | 1 x COB CREE<br>"CXB 1310" LED                                     |  |
| Screws       | Stainless steel                                                    |  |
| Transformer  | Electrical power supply 220/240V 50/60Hz built-in                  |  |
| Gasket       | Silicone rubber                                                    |  |
| Glass        | Tempered                                                           |  |
| Power cable  | 1 mt. power cable included                                         |  |
| Gross weight | 1,30 Kg                                                            |  |
|              |                                                                    |  |