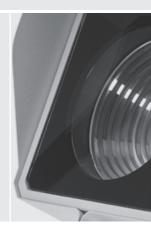

# **BO MINI COB**

Designed by NAVA + AROSIO

Floodlight for outdoor installation on a façade/wall, with U shape fixing bracket allowing vertical adjustment of +90° / -40°. Phospho-chromatised and polyester powder coated die-cast copper-free aluminium base and head, tempered safety glass, moulded silicone gaskets, with screws in stainless steel. Built-in LED driver, with 1 COB CREE "CXB 1310" LED. IP66 rating.

#### **Technical data**

| Wattage      | 10 WATT                                                            |  |
|--------------|--------------------------------------------------------------------|--|
| IP Rating    | IP66                                                               |  |
| IK Rating    | 10                                                                 |  |
| Material     | High corrosion resistance<br>die-cast copper-free<br>aluminum body |  |
| Coating      | Polyester powder coating with phosphocromating pre-finish          |  |
| Light source | 1 x COB CREE<br>"CXB 1310" LED                                     |  |
| Screws       | Stainless steel                                                    |  |
| Transformer  | Electrical power supply 220/240V 50/60Hz built-in                  |  |
| Gasket       | Silicone rubber                                                    |  |
| Glass        | Tempered                                                           |  |
| Power cable  | 1 mt. power cable included                                         |  |
| Gross weight | 1,30 Kg                                                            |  |
|              |                                                                    |  |