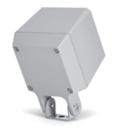

# **BO MINI COB**

Designed by NAVA + AROSIO

Floodlight for outdoor installation on a façade/wall, with U shape fixing bracket allowing vertical adjustment of +90° / -40°. Phospho-chromatised and polyester powder coated die-cast copper-free aluminium base and head, tempered safety glass, moulded silicone gaskets, with screws in stainless steel. Built-in LED driver, with 1 COB CREE "CXB 1310" LED. IP66 rating.