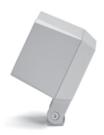

# **BO MINI COB**

Designed by NAVA + AROSIO

Floodlight for outdoor installation on a façade/wall, with U shape fixing bracket allowing vertical adjustment of +90° / -40°. Phospho-chromatised and polyester powder coated die-cast copper-free aluminium base and head, tempered safety glass, moulded silicone gaskets, with screws in stainless steel. Built-in LED driver, with 1 COB CREE "CXB 1310" LED. IP66 rating.