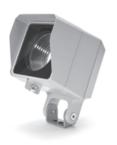

# **BO MINI COB**

Designed by NAVA + AROSIO

Floodlight for outdoor installation on a façade/wall, with U shape fixing bracket allowing vertical adjustment of +90° / -40°. Phospho-chromatised and polyester powder coated die-cast copper-free aluminium base and head, tempered safety glass, moulded silicone gaskets, with screws in stainless steel. Built-in LED driver, with 1 COB CREE "CXB 1310" LED. IP66 rating.