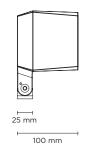

# **BO MINI COB**

Designed by NAVA + AROSIO

Floodlight for outdoor installation on a façade/wall, with U shape fixing bracket allowing vertical adjustment of +90° / -40°. Phospho-chromatised and polyester powder coated die-cast copper-free aluminium base and head, tempered safety glass, moulded silicone gaskets, with screws in stainless steel. Built-in LED driver, with 1 COB CREE "CXB 1310" LED. IP66 rating.

#### **Technical data**

| Wattage      | 10 WATT                                                            |  |
|--------------|--------------------------------------------------------------------|--|
| IP Rating    | IP66                                                               |  |
| IK Rating    | 10                                                                 |  |
| Material     | High corrosion resistance<br>die-cast copper-free<br>aluminum body |  |
| Coating      | Polyester powder coating with phosphocromating pre-finish          |  |
| Light source | 1 x COB CREE<br>"CXB 1310" LED                                     |  |
| Screws       | Stainless steel                                                    |  |
| Transformer  | Electrical power supply 220/240V 50/60Hz built-in                  |  |
| Gasket       | Silicone rubber                                                    |  |
| Glass        | Tempered                                                           |  |
| Power cable  | 1 mt. power cable included                                         |  |
| Gross weight | 1,30 Kg                                                            |  |
|              |                                                                    |  |