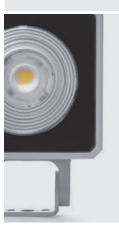

# **BO MINI COB**

Designed by NAVA + AROSIO

Floodlight for outdoor installation on a façade/wall, with U shape fixing bracket allowing vertical adjustment of +90° / -40°. Phospho-chromatised and polyester powder coated die-cast copper-free aluminium base and head, tempered safety glass, moulded silicone gaskets, with screws in stainless steel. Built-in LED driver, with 1 COB CREE "CXB 1310" LED. IP66 rating.

#### **Technical data**

| Wattage      | 10 WATT                                                            |  |
|--------------|--------------------------------------------------------------------|--|
| IP Rating    | IP66                                                               |  |
| IK Rating    | 10                                                                 |  |
| Material     | High corrosion resistance<br>die-cast copper-free<br>aluminum body |  |
| Coating      | Polyester powder coating with phosphocromating pre-finish          |  |
| Light source | 1 x COB CREE<br>"CXB 1310" LED                                     |  |
| Screws       | Stainless steel                                                    |  |
| Transformer  | Electrical power supply 220/240V 50/60Hz built-in                  |  |
| Gasket       | Silicone rubber                                                    |  |
| Glass        | Tempered                                                           |  |
| Power cable  | 1 mt. power cable included                                         |  |
| Gross weight | 1,30 Kg                                                            |  |
|              |                                                                    |  |