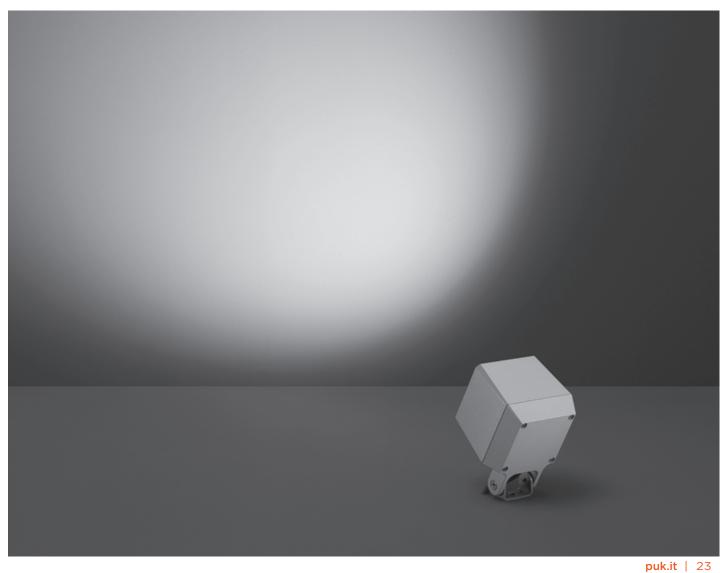

# **BO MINI COB**

Designed by NAVA + AROSIO

Floodlight for outdoor installation on a façade/wall, with U shape fixing bracket allowing vertical adjustment of +90° / -40°. Phospho-chromatised and polyester powder coated die-cast copper-free aluminium base and head, tempered safety glass, moulded silicone gaskets, with screws in stainless steel. Built-in LED driver, with 1 COB CREE "CXB 1310" LED. IP66 rating.