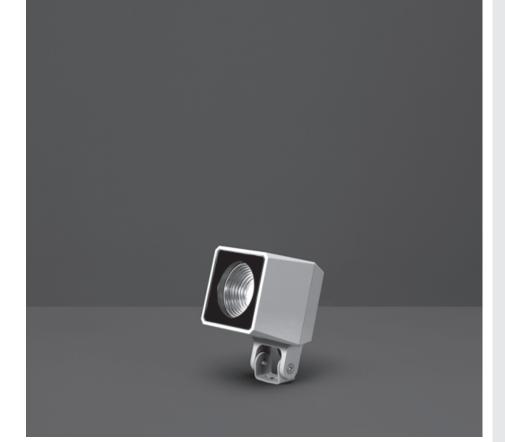

# **BO MINI COB**

Designed by NAVA + AROSIO

Floodlight for outdoor installation on a façade/wall, with U shape fixing bracket allowing vertical adjustment of +90° / -40°. Phospho-chromatised and polyester powder coated die-cast copper-free aluminium base and head, tempered safety glass, moulded silicone gaskets, with screws in stainless steel. Built-in LED driver, with 1 COB CREE "CXB 1310" LED. IP66 rating.

#### **Technical data**

| Wattage      | 10 WATT                                                            |  |
|--------------|--------------------------------------------------------------------|--|
| IP Rating    | IP66                                                               |  |
| IK Rating    | 10                                                                 |  |
| Material     | High corrosion resistance<br>die-cast copper-free<br>aluminum body |  |
| Coating      | Polyester powder coating with phosphocromating pre-finish          |  |
| Light source | 1 x COB CREE<br>"CXB 1310" LED                                     |  |
| Screws       | Stainless steel                                                    |  |
| Transformer  | Electrical power supply 220/240V 50/60Hz built-in                  |  |
| Gasket       | Silicone rubber                                                    |  |
| Glass        | Tempered                                                           |  |
| Power cable  | 1 mt. power cable included                                         |  |
| Gross weight | 1,30 Kg                                                            |  |
|              |                                                                    |  |