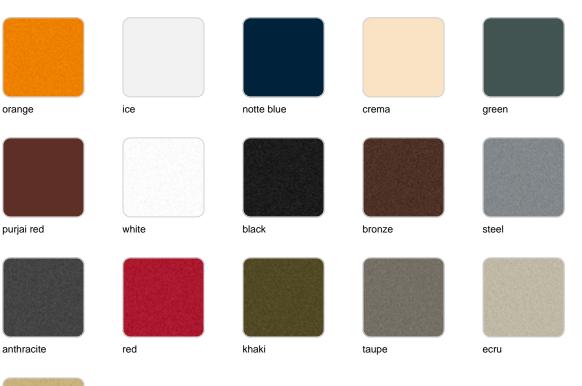

#### SELF-WATERING Ref. 42180R

| orange     | ice   | notte blue | crema  | green |
|------------|-------|------------|--------|-------|
|            |       |            |        |       |
| purjai red | white | black      | bronze | steel |
|            |       |            |        |       |
| anthracite | red   | khaki      | taupe  | ecru  |
|            |       |            |        |       |

beige

Self-watering system included in all planters except those with basic finish

| purjai red | white | black | bronze | steel |
|------------|-------|-------|--------|-------|
|            |       |       |        |       |
| anthracite | red   | khaki | taupe  | ecru  |
|            |       |       |        |       |