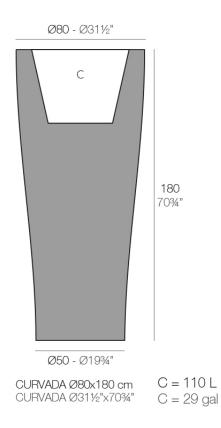

# Curved ø80x180

The most extensive collection of indoor and outdoor planters designed by <u>Studio</u> <u>Vondom</u>. Timeless and minimalist designs that allow you to create unique and original atmospheres for homes, restaurants and any space.

## Description

Pot made of polyethylene resin by rotational moulding. 100% Recyclable. Item suitable for indoor and outdoor use. Available in different finishes.

Weight: 29 Kg