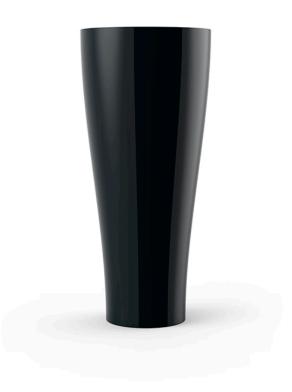

# Curved ø80x180

The most extensive collection of indoor and outdoor planters designed by <u>Studio</u> <u>Vondom</u>. Timeless and minimalist designs that allow you to create unique and original atmospheres for homes, restaurants and any space.

## Description

Pot made of polyethylene resin by rotational moulding. 100% Recyclable. Item suitable for indoor and outdoor use. Available in different finishes.

Weight: 29 Kg