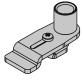

### Brooklyn Round

#### Accessories / fixing

XM231/23202L

Plate for multiple suspensions.