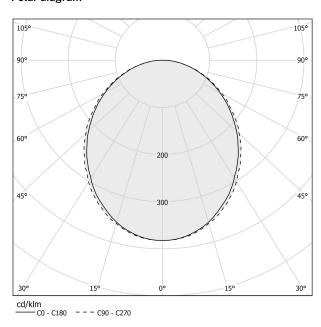

| 3,38 Kg                  |
| PROTECTION DEGREE          | IP40                     |
| COLOUR TOLLERANCES         | SDCM 3                   |
| GLOW WIRE TEST PERFORMANCE | 850°                     |
| PACKING DIMENSIONS         | 12,0 x 202,0 x 106,0 cm  |



Suspension lighting fixture for interiors, with direct light emission.

Bended extruded aluminium structure in white, black or mat brass polyacrylic paint.

Extruded polycarbonate diffuser with opaline finish.

Galvanized sheet metal end caps in polyacrylic paint.

Suspension kit with griplocks and 5m (196,9") long steel cables.

5m (196,9") long power cable in transparent PVC.

Power canopy with pickled sheet metal ceiling bracket and covering in white polyacrylic







#### **Technical drawing**



#### Polar diagram



### Brooklyn Round

#### Accessories / power supply



### Brooklyn Round

#### Accessories / power supply and fixing

XM23102.538.0099

Canopy for power supply with 8 outputs and to join 7 steel cables, for up to 8 Brooklyn Round models maximum.

312





### Brooklyn Round

#### Accessories / fixing

XM231/23202L

Plate for multiple suspensions.