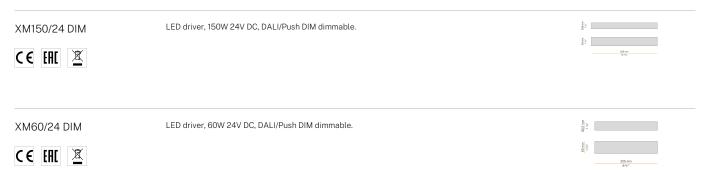

EE          | IP40                     |
| COLOUR TOLLERANCES         | SDCM 3                   |
| GLOW WIRE TEST PERFORMANCE | 850°                     |
| PACKING DIMENSIONS         | 12,0 x 202,0 x 106,0 cm  |



Suspension lighting fixture for interiors, with direct light emission.

Bended extruded aluminium structure in white, black or mat brass polyacrylic paint.

Extruded polycarbonate diffuser with opaline finish.

Galvanized sheet metal end caps in polyacrylic paint.

Suspension kit with griplocks and 5m (196,9") long steel cables.

5m (196,9") long power cable in transparent PVC.

Power canopy with pickled sheet metal ceiling bracket and covering in white polyacrylic







#### **Technical drawing**



#### Polar diagram



### Brooklyn Round

#### Accessories / power supply



### Brooklyn Round

#### Accessories / power supply and fixing

XM23102.538.0099

Canopy for power supply with 8 outputs and to join 7 steel cables, for up to 8 Brooklyn Round models maximum.

312





### Brooklyn Round

#### Accessories / fixing

XM231/23202L

Plate for multiple suspensions.