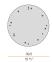

x 106,0 cm  |



Suspension lighting fixture for interiors, with direct light emission.

Bended extruded aluminium structure in white, black or mat brass polyacrylic paint.

Extruded polycarbonate diffuser with opaline finish.

Galvanized sheet metal end caps in polyacrylic paint.

Suspension kit with griplocks and 5m (196,9") long steel cables.

5m (196,9") long power cable in transparent PVC.

Power canopy with pickled sheet metal ceiling bracket and covering in white polyacrylic







#### **Technical drawing**



#### Polar diagram



### Brooklyn Round

#### Accessories / power supply



### Brooklyn Round

#### Accessories / power supply and fixing

XM23102.538.0099

Canopy for power supply with 8 outputs and to join 7 steel cables, for up to 8 Brooklyn Round models maximum.

312





### Brooklyn Round

#### Accessories / fixing

XM231/23202L

Plate for multiple suspensions.