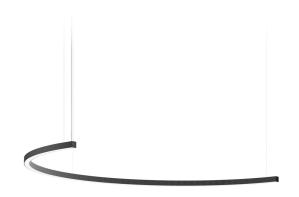

### Brooklyn Round

220-240V AC dimmable (DALI/Push DIM)

Suspension lighting fixture for interiors, with direct light emission.

Bended extruded aluminium structure in white, black or mat brass polyacrylic paint.

Extruded polycarbonate diffuser with opaline finish.

Galvanized sheet metal end caps in polyacrylic paint.

Suspension kit with griplocks and 5m (196,9") long steel cables.

5m (196,9") long power cable in transparent PVC.

Power canopy with pickled sheet metal ceiling bracket and covering in white polyacrylic