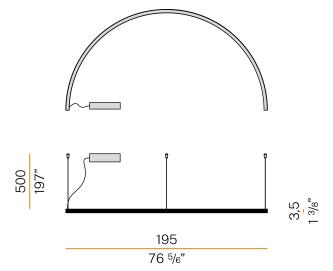

|
| WEIGHT                     | 3,38 Kg                  |
| PROTECTION DEGREE          | IP40                     |
| COLOUR TOLLERANCES         | SDCM 3                   |
| GLOW WIRE TEST PERFORMANCE | 850°                     |
| PACKING DIMENSIONS         | 12,0 x 202,0 x 106,0 cm  |



Suspension lighting fixture for interiors, with direct light emission.

Bended extruded aluminium structure in white, black or mat brass polyacrylic paint.

Extruded polycarbonate diffuser with opaline finish.

Galvanized sheet metal end caps in polyacrylic paint.

Suspension kit with griplocks and 5m (196,9") long steel cables.

5m (196,9") long power cable in transparent PVC.

Power canopy with pickled sheet metal ceiling bracket and covering in white polyacrylic







#### **Technical drawing**



#### Polar diagram



### Brooklyn Round

#### Accessories / power supply



### Brooklyn Round

#### Accessories / power supply and fixing

XM23102.538.0099

Canopy for power supply with 8 outputs and to join 7 steel cables, for up to 8 Brooklyn Round models maximum.

312





### Brooklyn Round

#### Accessories / fixing

XM231/23202L

Plate for multiple suspensions.