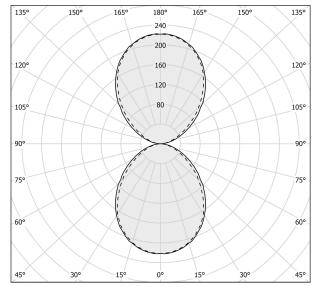

|
| LUMEN OUTPUT             | 2633lm                   |
| EFFICIENCY               | 64.3%                    |
| WEIGHT                   | 2,21 Kg                  |
| PROTECTION DEGREE        | IP20                     |
| COLOUR TOLLERANCES       | SDCM 3                   |
| PACKING DIMENSIONS       | 13,0 x 13,0 x 63,0 cm    |
|                          |                          |



Wall lighting fixture for interiors, with direct and indirect light emission.

Pickled sheet metal structure in polyacrylic paint.

Aluminium dissipation plates.

Pickled sheet metal cover in white, bronze or mat brass polyacrylic paint, or with gold leaf coating, or in polished or mat stainless steel.

Flat frosted glass diffusers.







## Technical drawing



## Polar diagram