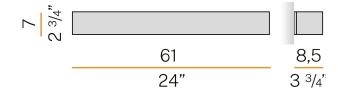

OUS FLUX    | 4098lm                   |
| LUMEN OUTPUT             | 2633lm                   |
| EFFICIENCY               | 64.3%                    |
| WEIGHT                   | 2,21 Kg                  |
| PROTECTION DEGREE        | IP20                     |
| COLOUR TOLLERANCES       | SDCM 3                   |
| PACKING DIMENSIONS       | 13,0 x 13,0 x 63,0 cm    |
|                          |                          |



Wall lighting fixture for interiors, with direct and indirect light emission.

Pickled sheet metal structure in polyacrylic paint.

Aluminium dissipation plates.

Pickled sheet metal cover in white, bronze or mat brass polyacrylic paint, or with gold leaf coating, or in polished or mat stainless steel.

Flat frosted glass diffusers.







## Technical drawing



## Polar diagram