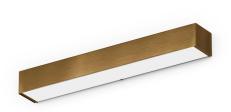

Wall lighting fixture for interiors, with direct and indirect light emission.

Pickled sheet metal structure in polyacrylic paint.

Aluminium dissipation plates.

Pickled sheet metal cover in white, bronze or mat brass polyacrylic paint, or with gold leaf coating, or in polished or mat stainless steel.

Flat frosted glass diffusers.