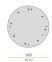

polyacrylic paint. Extruded polycarbonate diffuser with opaline finish. Suspension kit with griplocks and 5m (196,9") long steel cables. 5m (196,9") long power cable in transparent PVC. Power canopy with pickled sheet metal ceiling bracket and covering in white polyacrylic paint.

# CE ERE 🗵

#### **Technical drawing**





#### Polar diagram

black



## Brooklyn Round

### Accessories / power supply

XM150/24 DIM

LED driver, 150W 24V DC, DALI/Push DIM dimmable.



| .N.1<br>101912 |        |  |
|----------------|--------|--|
| 101            |        |  |
|                | 225 mm |  |

## Brooklyn Round

#### Accessories / power supply and fixing

XM23102.538.0099

Canopy for power supply with 8 outputs and to join 7 steel cables, for up to 8 Brooklyn Round models maximum.

----- SI3





## Brooklyn Round

Accessories / fixing

XM231/23202L

Plate for multiple suspensions.