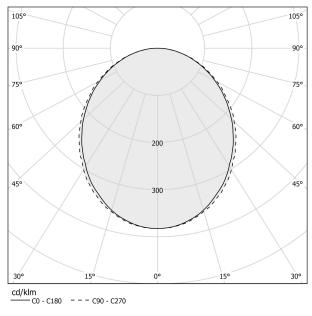

|
| WEIGHT                     | 5,78 Kg                  |
| PROTECTION DEGREE          | IP40                     |
| COLOUR TOLLERANCES         | SDCM 3                   |
| GLOW WIRE TEST PERFORMANCE | 850°                     |
| PACKING DIMENSIONS         | 200,0 x 200,0 x 11,0 cm  |



Suspension lighting fixture for interiors, with direct light emission. Bended extruded aluminium structure in white, black or mat brass polyacrylic paint. Extruded polycarbonate diffuser with opaline finish. Suspension kit with griplocks and 5m (196,9") long steel cables. 5m (196,9") long power cable in transparent PVC. Power canopy with pickled sheet metal ceiling bracket and covering in white polyacrylic paint.

# CE ERE 🗵

#### **Technical drawing**





#### Polar diagram

black



## Brooklyn Round

### Accessories / power supply

XM150/24 DIM

LED driver, 150W 24V DC, DALI/Push DIM dimmable.



| .N.1<br>101912 |        |  |
|----------------|--------|--|
| 101            |        |  |
|                | 225 mm |  |

## Brooklyn Round

#### Accessories / power supply and fixing

XM23102.538.0099

Canopy for power supply with 8 outputs and to join 7 steel cables, for up to 8 Brooklyn Round models maximum.

----- SI3





## Brooklyn Round

Accessories / fixing

XM231/23202L

Plate for multiple suspensions.