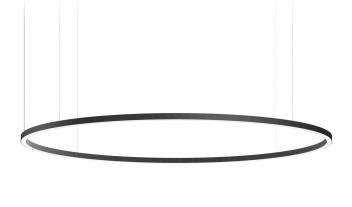

Suspension lighting fixture for interiors, with direct light emission. Bended extruded aluminium structure in white, black or mat brass polyacrylic paint. Extruded polycarbonate diffuser with opaline finish. Suspension kit with griplocks and 5m (196,9") long steel cables. 5m (196,9") long power cable in transparent PVC. Power canopy with pickled sheet metal ceiling bracket and covering in white polyacrylic paint.