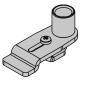

## Brooklyn Round

Accessories / fixing

XM231/23202L

Plate for multiple suspensions.