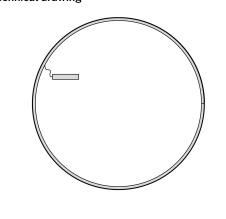

NCY                 | 43.4%                    |
| WEIGHT                     | 5,78 Kg                  |
| PROTECTION DEGREE          | IP40                     |
| COLOUR TOLLERANCES         | SDCM 3                   |
| GLOW WIRE TEST PERFORMANCE | 850°                     |
| PACKING DIMENSIONS         | 200,0 x 200,0 x 11,0 cm  |



Suspension lighting fixture for interiors, with direct light emission. Bended extruded aluminium structure in white, black or mat brass polyacrylic paint. Extruded polycarbonate diffuser with opaline finish. Suspension kit with griplocks and 5m (196,9") long steel cables. 5m (196,9") long power cable in transparent PVC. Power canopy with pickled sheet metal ceiling bracket and covering in white polyacrylic paint.

# CE ERE 🗵

#### **Technical drawing**





#### Polar diagram

black



## Brooklyn Round

### Accessories / power supply

XM150/24 DIM

LED driver, 150W 24V DC, DALI/Push DIM dimmable.



| .N.1<br>101912 |        |  |
|----------------|--------|--|
| 101            |        |  |
|                | 225 mm |  |

## Brooklyn Round

#### Accessories / power supply and fixing

XM23102.538.0099

Canopy for power supply with 8 outputs and to join 7 steel cables, for up to 8 Brooklyn Round models maximum.

----- SI3





## Brooklyn Round

Accessories / fixing

XM231/23202L

Plate for multiple suspensions.