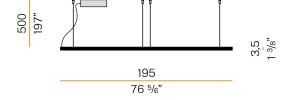

Suspension lighting fixture for interiors, with direct light emission. Bended extruded aluminium structure in white, black or mat brass polyacrylic paint. Extruded polycarbonate diffuser with opaline finish. Suspension kit with griplocks and 5m (196,9") long steel cables. 5m (196,9") long power cable in transparent PVC. Power canopy with pickled sheet metal ceiling bracket and covering in white polyacrylic paint.