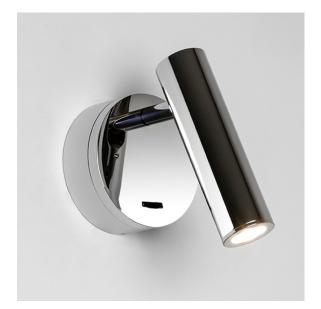

## ENNA SURFACE **7358** SKU 1058014

#### GENERAL

| FINISH:                   | Polished Chrome          | GROSS WEIGHT:              | 0.6000 kg       |
|---------------------------|--------------------------|----------------------------|-----------------|
| MAIN MATERIAL:            | Aluminium                | CLASS:                     | 1.0000 kg       |
| DIMENSIONS:               | H: 110mm W:155mm D: 80mm | IP RATING:                 | IP20            |
| INSTALLATION ORIENTATION: | Wall Mount - Vertical    | BATHROOM ZONE:             | 3               |
| CUT OUT HOLE:             | Not applicable           | VOLTAGE:                   |                 |
| CABLE LENGTH:             | Not applicable           | VOLIAGE.                   | 2300            |
| LAMP                      |                          |                            |                 |
| LIGHT SOURCE:             | LED                      | R9:                        | To be advised   |
| MAXIMUM WATTAGE:          | 3W                       | UGR:                       | Not applicable  |
| MAXIMUM LAMP LENGTH:      | Not applicable           | BEAM ANGLE:                | 45°             |
| LAMP INCLUDED:            | Included                 | TILT ADJUSTMENT ANGLE:     | 90°             |
| LUMINOUS FLUX:            | 95 lm                    | ROTATION ADJUSTMENT ANGLE: | 330°            |
| COLOUR TEMP:              | 2700K                    | AVERAGE LIFESPAN:          | 54,000 hrs      |
| CRI:                      | 80                       |                            |                 |
| ELECTRICAL                |                          |                            |                 |
| SWITCHED:                 | Yes                      | DRIVER / BALLAST VOLTAGE:  | 100-240V        |
| DIMMABLE:                 | No                       | DRIVER AVERAGE LIFESPAN:   | 60,000 hrs      |
| DIMMING METHOD:           | Not applicable           | L70:                       | 30,000 hrs      |
| DRIVER:                   | 700mA Driver Included    | EFFICACY (Im/w):           | To be confirmed |
| SUPPLY FREQUENCY:         | 50/60 Hz                 |                            |                 |
|                           |                          |                            |                 |
| ADDITIONAL INFORMATION    |                          |                            |                 |