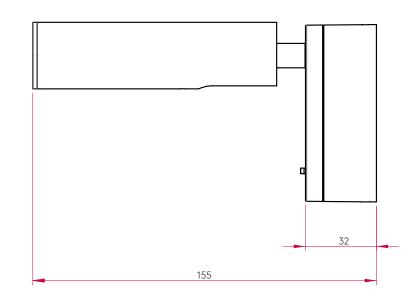

### PRODUCT ELEVATIONS

Astro Lighting Ltd. G2 River Way, Harlow, CM20 2DP, Great Britan T: +44 (0) 1279 427001 F: +44 (0) 1279 427002 sales@astrolighting.co.uk www.astrolighting.co.uk