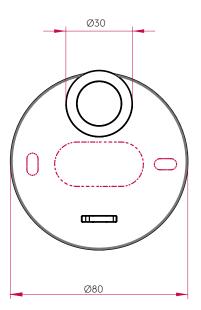

### PRODUCT ELEVATIONS

Astro Lighting Ltd. G2 River Way, Harlow, CM20 2DP, Great Britan T: +44 (0) 1279 427001 F: +44 (0) 1279 427002 sales@astrolighting.co.uk www.astrolighting.co.uk