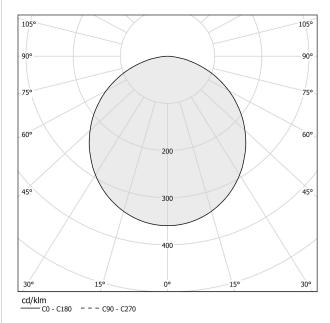

| 9,83 Kg               |
| PROTECTION DEGREE          | IP40                  |
| COLOUR TOLLERANCES         | SDCM 3                |
| GLOW WIRE TEST PERFORMANCE | 850°                  |
| PACKING DIMENSIONS         | 68,0 x 68,0 x 16,0 cm |



## Technical drawing







Suspension lighting fixture for interiors, with direct light emission. Pickled sheet metal structure in white polyacrylic paint. Aluminium dissipation plate. Pickled sheet metal closing frame in polyacrylic paint. Diffuser in modelled polycarbonate with opaline finish. Suspension kit with griplocks and 2m (78,7") long steel cables. 2,5m (98,4") long power cable in transparent PVC. Power canopy with galvanized sheet metal ceiling bracket and pickled sheet metal covering in white polycarylic paint.

## Polar diagram