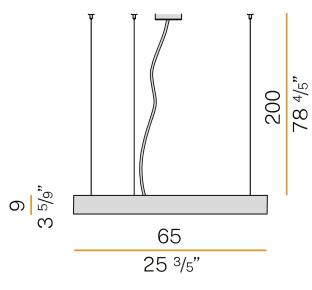

## Technical drawing

Suspension lighting fixture for interiors, with direct light emission. Pickled sheet metal structure in white polyacrylic paint. Aluminium dissipation plate. Pickled sheet metal closing frame in polyacrylic paint. Diffuser in modelled polycarbonate with opaline finish. Suspension kit with griplocks and 2m (78,7") long steel cables. 2,5m (98,4") long power cable in transparent PVC. Power canopy with galvanized sheet metal ceiling bracket and pickled sheet metal covering in white polycarylic paint.