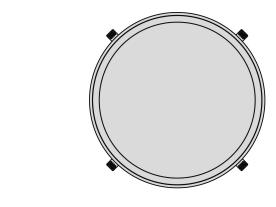

polyacrylic paint. Aluminium dissipation plate.

Pickled sheet metal closing frame in polyacrylic paint. Modelled polycarbonate diffuser with opaline finish. Galvanized sheet metal brackets for false ceiling fixing. Built-in hole dimension: Ø 655mm (Ø 25,8")

## Technical drawing

26 <sup>2</sup>/<sub>5</sub>"