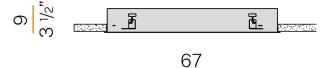

S FLUX      | 8857lm                   |
| LUMEN OUTPUT               | 5864lm                   |
| EFFICIENCY                 | 66.2%                    |
| WEIGHT                     | 8,83 Kg                  |
| PROTECTION DEGREE          | IP40 IP20                |
| COLOUR TOLLERANCES         | SDCM 3                   |
| GLOW WIRE TEST PERFORMANCE | 850°                     |
| PACKING DIMENSIONS         | 68,0 x 68,0 x 18,0 cm    |
|                            |                          |



polyacrylic paint. Aluminium dissipation plate.

Pickled sheet metal closing frame in polyacrylic paint. Modelled polycarbonate diffuser with opaline finish. Galvanized sheet metal brackets for false ceiling fixing. Built-in hole dimension: Ø 655mm (Ø 25,8")









## Technical drawing





26 <sup>2</sup>/<sub>5</sub>"

## Polar diagram



<u>cd/klm</u> C0 - C180 - - - C90 - C270