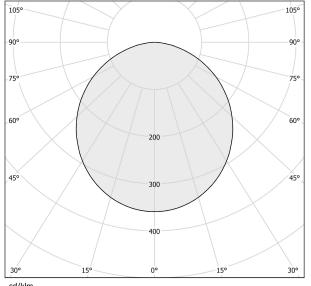

TPUT               | 5864lm                   |
| EFFICIENCY                 | 66.2%                    |
| WEIGHT                     | 8,83 Kg                  |
| PROTECTION DEGREE          | IP40 IP20                |
| COLOUR TOLLERANCES         | SDCM 3                   |
| GLOW WIRE TEST PERFORMANCE | 850°                     |
| PACKING DIMENSIONS         | 68,0 x 68,0 x 18,0 cm    |
|                            |                          |



polyacrylic paint. Aluminium dissipation plate.

Pickled sheet metal closing frame in polyacrylic paint. Modelled polycarbonate diffuser with opaline finish. Galvanized sheet metal brackets for false ceiling fixing. Built-in hole dimension: Ø 655mm (Ø 25,8")









## Technical drawing





26 <sup>2</sup>/<sub>5</sub>"

## Polar diagram



<u>cd/klm</u> C0 - C180 - - - C90 - C270