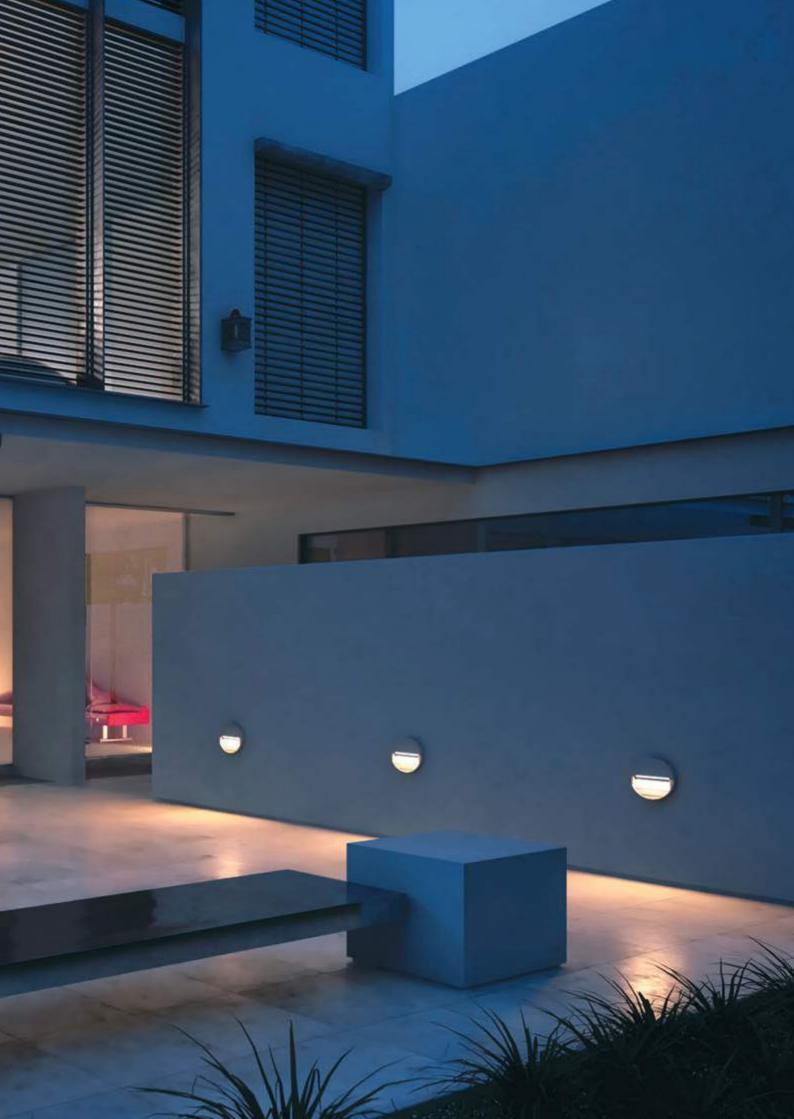

# SURF MAXI ROUND

Round wall surface-mounted luminaire for outdoor installation on a wall, no recess needed. Phosphochromatised and polyester powder coated die-cast copper-free aluminium body, tempered safety glass, moulded silicone gasket and stainless steel screws. Built-in LED driver 220-240V 50-60Hz, with 21 midpower CREE XH-G LED. IP65 rating.

| light beam<br>options | lumen<br>output (lm)            | lumin. efficacy<br>(lm/w) |
|-----------------------|---------------------------------|---------------------------|
|                       |                                 |                           |
| floor washer<br>180°  | 1.000                           | 71.43                     |
|                       |                                 |                           |
| floor washer<br>180°  | 1.050                           | 75.00                     |
|                       | options<br>floor washer<br>180° | options output (Im)       |