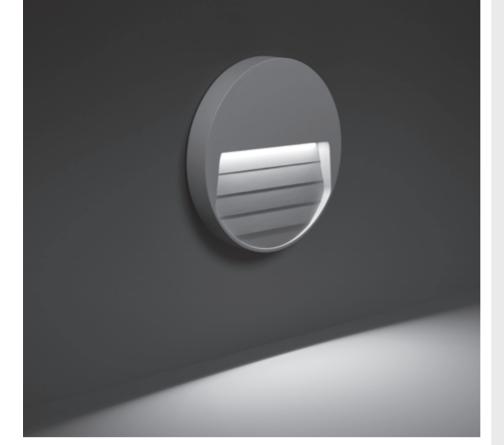

# SURF MAXI ROUND

Round wall surface-mounted luminaire for outdoor installation on a wall, no recess needed. Phosphochromatised and polyester powder coated die-cast copper-free aluminium body, tempered safety glass, moulded silicone gasket and stainless steel screws. Built-in LED driver 220-240V 50-60Hz, with 21 midpower CREE XH-G LED. IP65 rating.

| light beam<br>options | lumen<br>output (lm)            | lumin. efficacy<br>(lm/w) |
|-----------------------|---------------------------------|---------------------------|
|                       |                                 |                           |
| floor washer<br>180°  | 1.000                           | 71.43                     |
|                       |                                 |                           |
| floor washer<br>180°  | 1.050                           | 75.00                     |
|                       | options<br>floor washer<br>180° | options output (Im)       |