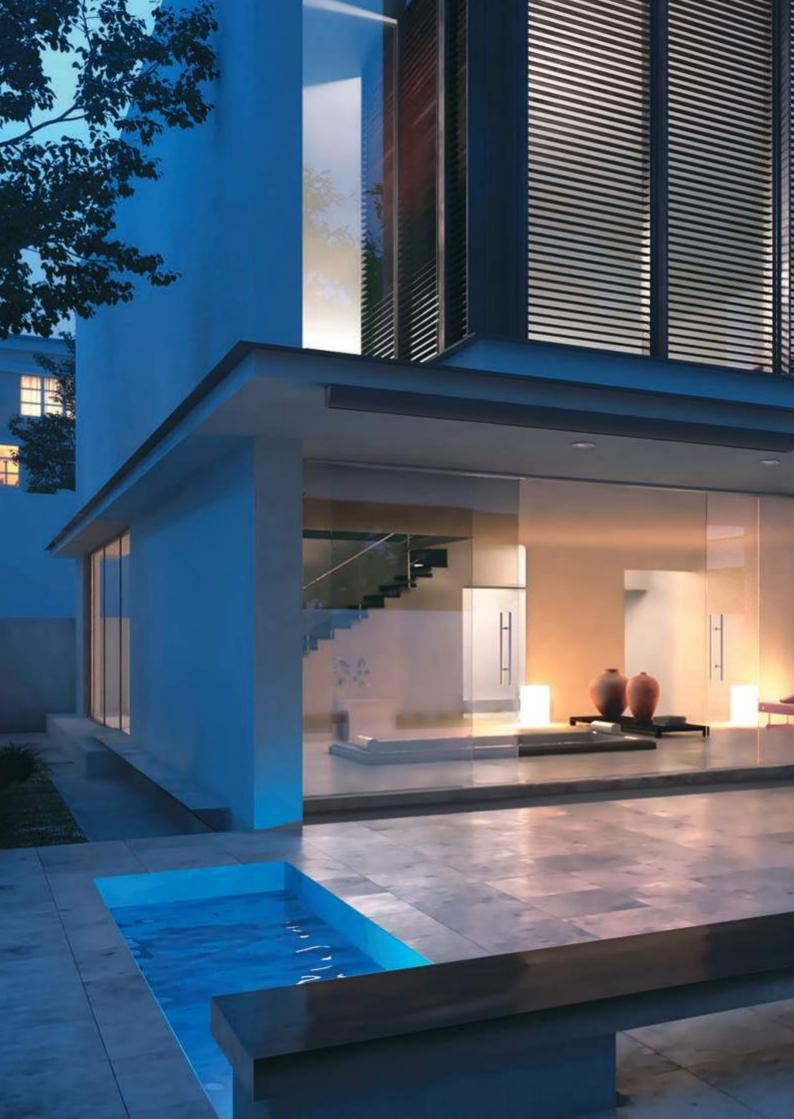

# SURF MAXI ROUND

Round wall surface-mounted luminaire for outdoor installation on a wall, no recess needed. Phosphochromatised and polyester powder coated die-cast copper-free aluminium body, tempered safety glass, moulded silicone gasket and stainless steel screws. Built-in LED driver 220-240V 50-60Hz, with 21 midpower CREE XH-G LED. IP65 rating.