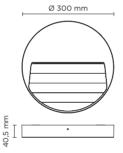

#### **Technical data**

| Wattage           | 14 WATT                                                                       |  |
|-------------------|-------------------------------------------------------------------------------|--|
| IP Rating         | IP65                                                                          |  |
| IK Rating         | IK08                                                                          |  |
| Material          | High corrosion resistance<br>die-cast copper-free aluminum<br>body and frame. |  |
| Coating           | Polyester powder coating with phosphocromating pre-finish                     |  |
| Light source      | NR. 21 x CREE XH-G LED                                                        |  |
| Screws            | Stainless steel                                                               |  |
| Transformer       | Electronic power supply 220/240V 50/60Hz built-in                             |  |
| Gasket            | Silicone rubber                                                               |  |
| Glass             | Tempered                                                                      |  |
| Rubber<br>grommet | M16 Rutaseal® in EPDM                                                         |  |
| Gross weight      | 2,00 Kg                                                                       |  |
|                   |                                                                               |  |