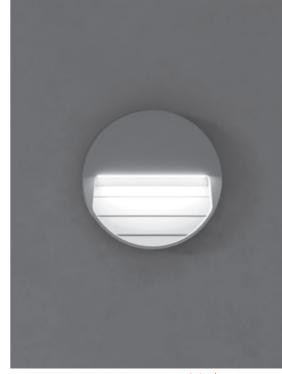

# SURF MAXI ROUND

Round wall surface-mounted luminaire for outdoor installation on a wall, no recess needed. Phosphochromatised and polyester powder coated die-cast copper-free aluminium body, tempered safety glass, moulded silicone gasket and stainless steel screws. Built-in LED driver 220-240V 50-60Hz, with 21 midpower CREE XH-G LED. IP65 rating.

### Finish color options:

Textured Grey RAL 9006 Matt Black (on request)