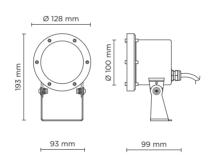

## **Technical features**

**Technical data** 

| Wattage       | 16 WATT                                                       |
|---------------|---------------------------------------------------------------|
| IP Rating     | IP68 – 1 METERS DEPTH                                         |
| IK Rating     | IK09                                                          |
| Material      | Completely made in stainless<br>steel AISI 316 L marine grade |
| Light source  | NR. 1x16W COB LED                                             |
| Screws        | Stainless steel                                               |
| Remote driver | 24V DC NEEDED                                                 |
| Gasket        | Silicone rubber                                               |
| Glass         | Tempered                                                      |
| Cable gland   | PG11 Cable gland made copper<br>with nickel-coated            |
| Power cable   | 3 mt. neoprene power cable included                           |
| Gross weight  | 1,60 Kg                                                       |