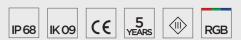

## **Technical features**

**Technical data** 

| Wattage       | 16 WATT                                                       |
|---------------|---------------------------------------------------------------|
| IP Rating     | IP68 – 1 METERS DEPTH                                         |
| IK Rating     | IK09                                                          |
| Material      | Completely made in stainless<br>steel AISI 316 L marine grade |
| Light source  | NR. 1x16W COB LED                                             |
| Screws        | Stainless steel                                               |
| Remote driver | 24V DC NEEDED                                                 |
| Gasket        | Silicone rubber                                               |
| Glass         | Tempered                                                      |
| Cable gland   | PG11 Cable gland made copper<br>with nickel-coated            |
| Power cable   | 3 mt. neoprene power cable included                           |
| Gross weight  | 1,60 Kg                                                       |