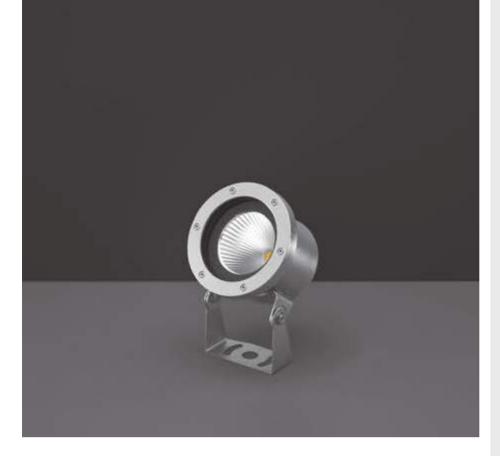

## 305002

Underwater projector, surface mounted, completely made in stainless steel AISI 316L, silicone gasket, 24V DC remote driver needed, with 1 x COB LED. IP 68 rating.

| Λ |
|---|
|   |

THIS LUMINAIRE IS SUITABLE ONLY FOR UNDERWATER INSTALLATION

## **Technical features**

**Technical data** 

| Wattage       | 16 WATT                                                       |
|---------------|---------------------------------------------------------------|
| IP Rating     | IP68 – 1 METERS DEPTH                                         |
| IK Rating     | IK09                                                          |
| Material      | Completely made in stainless<br>steel AISI 316 L marine grade |
| Light source  | NR. 1x16W COB LED                                             |
| Screws        | Stainless steel                                               |
| Remote driver | 24V DC NEEDED                                                 |
| Gasket        | Silicone rubber                                               |
| Glass         | Tempered                                                      |
| Cable gland   | PG11 Cable gland made copper<br>with nickel-coated            |
| Power cable   | 3 mt. neoprene power cable included                           |
| Gross weight  | 1,60 Kg                                                       |