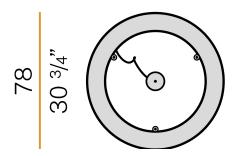

RMANCE | 850°                     |
| PACKING DIMENSIONS         | 90,0 x 25,0 x 90,0 cm    |
|                            |                          |



Suspension lighting fixture for interiors, with direct and indirect light emission. Pickled sheet metal structure in polyacrylic paint.

Aluminium dissipation plates.

Aluminium and pickled sheet metal covers in white or black polyacrylic paint, or with gold leaf coating.

Diffusers in modelled polycarbonate with opaline finish.

Suspension kit with griplocks and 2m (78,7") long steel cables.

2,5m (98,4") long power cable in transparent PVC.

Power canopy with galvanized sheet metal ceiling bracket and pickled sheet metal  $\,$ covering in white or black polyacrylic paint, or with gold leaf coating.







#### **Technical drawing**





#### Polar diagram



# **PANZERI**

# Golden Ring

#### Accessories / power supply and fixing

M8121-3

Canopy for power supply and to join 3 steel cables.