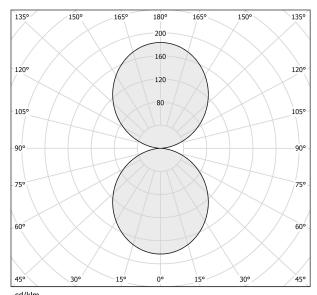

|
| PACKING DIMENSIONS         | 90,0 x 25,0 x 90,0 cm    |
|                            |                          |



Suspension lighting fixture for interiors, with direct and indirect light emission. Pickled sheet metal structure in polyacrylic paint.

Aluminium dissipation plates.

Aluminium and pickled sheet metal covers in white or black polyacrylic paint, or with gold leaf coating.

Diffusers in modelled polycarbonate with opaline finish.

Suspension kit with griplocks and 2m (78,7") long steel cables.

2,5m (98,4") long power cable in transparent PVC.

Power canopy with galvanized sheet metal ceiling bracket and pickled sheet metal  $\,$ covering in white or black polyacrylic paint, or with gold leaf coating.







#### **Technical drawing**





#### Polar diagram



# **PANZERI**

# Golden Ring

#### Accessories / power supply and fixing

M8121-3

Canopy for power supply and to join 3 steel cables.