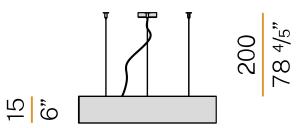

FORMANCE | 850°                     |
| PACKING DIMENSIONS         | 90,0 x 25,0 x 90,0 cm    |
|                            |                          |



Suspension lighting fixture for interiors, with direct and indirect light emission. Pickled sheet metal structure in polyacrylic paint.

Aluminium dissipation plates.

Aluminium and pickled sheet metal covers in white or black polyacrylic paint, or with gold leaf coating.

Diffusers in modelled polycarbonate with opaline finish.

Suspension kit with griplocks and 2m (78,7") long steel cables.

2,5m (98,4") long power cable in transparent PVC.

Power canopy with galvanized sheet metal ceiling bracket and pickled sheet metal  $\,$ covering in white or black polyacrylic paint, or with gold leaf coating.







#### **Technical drawing**





#### Polar diagram



# **PANZERI**

# Golden Ring

#### Accessories / power supply and fixing

M8121-3

Canopy for power supply and to join 3 steel cables.