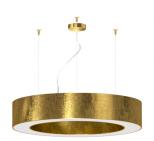

### Golden Ring

220-240V AC dimmable (DALI/Push DIM)

Suspension lighting fixture for interiors, with direct and indirect light emission. Pickled sheet metal structure in polyacrylic paint.

Aluminium dissipation plates.

Aluminium and pickled sheet metal covers in white or black polyacrylic paint, or with gold leaf coating.

Diffusers in modelled polycarbonate with opaline finish.

Suspension kit with griplocks and 2m (78,7") long steel cables.

2,5m (98,4") long power cable in transparent PVC.

Power canopy with galvanized sheet metal ceiling bracket and pickled sheet metal  $\,$ covering in white or black polyacrylic paint, or with gold leaf coating.