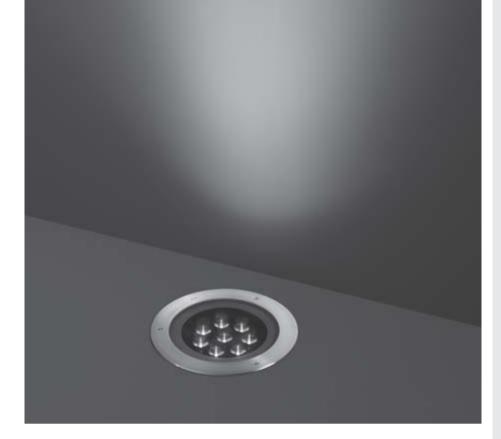

# HYDROFLOOR MAXI SHALLOW

Round compact ground-recessed luminaire for outdoor installation, Phospho-chromatised and polyester powder coated die-cast copper-free aluminium body and stainless steel AISI 304 frame, tempered safety glass, moulded silicone gasket. Built-in LED driver 220-240V 50-60Hz, with 8 CREE XP-G3 LED. IP67 rating.

### **Technical data**

| recillical data          |                                                                    |  |  |  |
|--------------------------|--------------------------------------------------------------------|--|--|--|
| Wattage                  | 12 WATT                                                            |  |  |  |
| IP Rating                | IP67                                                               |  |  |  |
| IK Rating                | IK10                                                               |  |  |  |
| Material                 | High corrosion resistance<br>die-cast copper-free<br>aluminum body |  |  |  |
| Trim                     | Stainless steel AISI 304                                           |  |  |  |
| Coating                  | Polyester powder coating with phosphocromating pre-finish          |  |  |  |
| Light source             | N. 8 x 1.5W CREE "XP-G3" LED                                       |  |  |  |
| Screws                   | Stainless steel                                                    |  |  |  |
| Transformer              | Electronic power supply<br>220/240V 50/60Hz<br>built-in            |  |  |  |
| Static weight resistance | Max 5000 Kg                                                        |  |  |  |
| Gasket                   | Silicone rubber                                                    |  |  |  |
| Glass                    | Tempered                                                           |  |  |  |
| Cable gland              | Double M20                                                         |  |  |  |
| Adjustable               | +/- 15 degrees                                                     |  |  |  |
| Power cable              | 1 mt. neoprene power cable included                                |  |  |  |
| Gross weight             | 4,50 Kg                                                            |  |  |  |
| Included                 | Polypropilene recessing box included                               |  |  |  |
|                          |                                                                    |  |  |  |