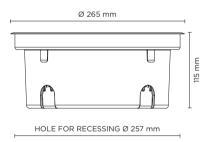

### **Technical data**

| recillical data          |                                                                    |  |  |  |
|--------------------------|--------------------------------------------------------------------|--|--|--|
| Wattage                  | 12 WATT                                                            |  |  |  |
| IP Rating                | IP67                                                               |  |  |  |
| IK Rating                | IK10                                                               |  |  |  |
| Material                 | High corrosion resistance<br>die-cast copper-free<br>aluminum body |  |  |  |
| Trim                     | Stainless steel AISI 304                                           |  |  |  |
| Coating                  | Polyester powder coating with phosphocromating pre-finish          |  |  |  |
| Light source             | N. 8 x 1.5W CREE "XP-G3" LED                                       |  |  |  |
| Screws                   | Stainless steel                                                    |  |  |  |
| Transformer              | Electronic power supply<br>220/240V 50/60Hz<br>built-in            |  |  |  |
| Static weight resistance | Max 5000 Kg                                                        |  |  |  |
| Gasket                   | Silicone rubber                                                    |  |  |  |
| Glass                    | Tempered                                                           |  |  |  |
| Cable gland              | Double M20                                                         |  |  |  |
| Adjustable               | +/- 15 degrees                                                     |  |  |  |
| Power cable              | 1 mt. neoprene power cable included                                |  |  |  |
| Gross weight             | 4,50 Kg                                                            |  |  |  |
| Included                 | Polypropilene recessing box included                               |  |  |  |
|                          |                                                                    |  |  |  |