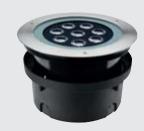

# HYDROFLOOR MAXI SHALLOW

Round compact ground-recessed luminaire for outdoor installation, Phospho-chromatised and polyester powder coated die-cast copper-free aluminium body and stainless steel AISI 304 frame, tempered safety glass, moulded silicone gasket. Built-in LED driver 220-240V 50-60Hz, with 8 CREE XP-G3 LED. IP67 rating.

### **Technical data**

| recillical data          |                                                                    |  |  |  |
|--------------------------|--------------------------------------------------------------------|--|--|--|
| Wattage                  | 12 WATT                                                            |  |  |  |
| IP Rating                | IP67                                                               |  |  |  |
| IK Rating                | IK10                                                               |  |  |  |
| Material                 | High corrosion resistance<br>die-cast copper-free<br>aluminum body |  |  |  |
| Trim                     | Stainless steel AISI 304                                           |  |  |  |
| Coating                  | Polyester powder coating with phosphocromating pre-finish          |  |  |  |
| Light source             | N. 8 x 1.5W CREE "XP-G3" LED                                       |  |  |  |
| Screws                   | Stainless steel                                                    |  |  |  |
| Transformer              | Electronic power supply<br>220/240V 50/60Hz<br>built-in            |  |  |  |
| Static weight resistance | Max 5000 Kg                                                        |  |  |  |
| Gasket                   | Silicone rubber                                                    |  |  |  |
| Glass                    | Tempered                                                           |  |  |  |
| Cable gland              | Double M20                                                         |  |  |  |
| Adjustable               | +/- 15 degrees                                                     |  |  |  |
| Power cable              | 1 mt. neoprene power cable included                                |  |  |  |
| Gross weight             | 4,50 Kg                                                            |  |  |  |
| Included                 | Polypropilene recessing box included                               |  |  |  |
|                          |                                                                    |  |  |  |