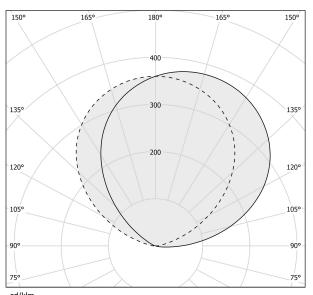

|
| ELECTRICAL CONFIGURATION | ON-OFF                |
| DRIVER                   | integrated included   |
| NOMINAL LUMINOUS FLUX    | 2862lm                |
| LUMEN OUTPUT             | 2862lm                |
| EFFICIENCY               | 100%                  |
| WEIGHT                   | 2,03 Kg               |
| PROTECTION DEGREE        | IP20                  |
| COLOUR TOLLERANCES       | SDCM 3                |
| PACKING DIMENSIONS       | 27,0 x 36,0 x 14,0 cm |
|                          |                       |



Wall lighting fixture for interiors, with indirect light emission. Die-cast aluminium wall bracket in polyacrylic paint. Extruded aluminium structure in white, mat brass or titanium polyacrylic paint.







### Technical drawing



### Polar diagram



# **PANZERI**

## App

### Accessories / dimming

XM14/230

Dimmable device for 230V LED modules, 5÷100W.