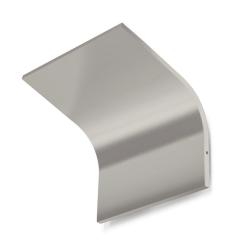

Wall lighting fixture for interiors, with indirect light emission. Die-cast aluminium wall bracket in polyacrylic paint. Extruded aluminium structure in white, mat brass or titanium polyacrylic paint.