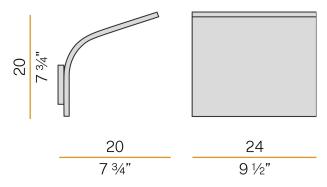

| 50/60Hz               |
| ELECTRICAL CONFIGURATION | ON-OFF                |
| DRIVER                   | integrated included   |
| NOMINAL LUMINOUS FLUX    | 2862lm                |
| LUMEN OUTPUT             | 2862lm                |
| EFFICIENCY               | 100%                  |
| WEIGHT                   | 2,03 Kg               |
| PROTECTION DEGREE        | IP20                  |
| COLOUR TOLLERANCES       | SDCM 3                |
| PACKING DIMENSIONS       | 27,0 x 36,0 x 14,0 cm |
|                          |                       |



Wall lighting fixture for interiors, with indirect light emission. Die-cast aluminium wall bracket in polyacrylic paint. Extruded aluminium structure in white, mat brass or titanium polyacrylic paint.







### Technical drawing



### Polar diagram



# **PANZERI**

## App

### Accessories / dimming

XM14/230

Dimmable device for 230V LED modules, 5÷100W.