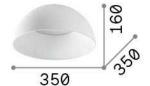

### **Indoor - Ceiling lamps**

Ean8021696297149ItemCOROLLA-1 PLInstallationCeiling lampsGuarantee5 yearsGross weight3.26 kgVolume0.027378 m³