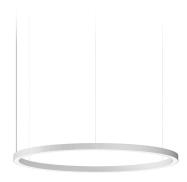

white

Suspension lighting fixture for interiors, with direct light emission. Bended extruded aluminium structure in white, black or mat brass polyacrylic paint. Extruded polycarbonate diffuser with opaline finish. Suspension kit with griplocks and 2m (78,7") long steel cables. 2,2m (86,6") long power cable in transparent PVC. Power canopy with pickled sheet metal ceiling bracket and covering in white polyacrylic paint.

## Brooklyn Round