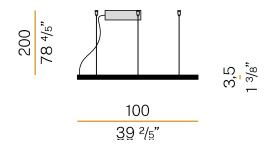

| 43.3%                    |
| WEIGHT                     | 3,24 Kg                  |
| PROTECTION DEGREE          | IP40                     |
| COLOUR TOLLERANCES         | SDCM 3                   |
| GLOW WIRE TEST PERFORMANCE | 850°                     |
| PACKING DIMENSIONS         | 107,0 x 107,0 x 11,0 cm  |

white





Suspension lighting fixture for interiors, with direct light emission. Bended extruded aluminium structure in white, black or mat brass polyacrylic paint. Extruded polycarbonate diffuser with opaline finish. Suspension kit with griplocks and 2m (78,7") long steel cables. 2,2m (86,6") long power cable in transparent PVC. Power canopy with pickled sheet metal ceiling bracket and covering in white polyacrylic paint.

# CE ERE 🗵

#### **Technical drawing**





#### Polar diagram



## Brooklyn Round

### Accessories / power supply

| хм150/24 DIM<br>Се ні 🗵 | LED driver, 150W 24V DC, DALI/Push DIM dimmable. | tin<br>tin<br>tin<br>tin<br>tin<br>tin<br>tin<br>tin<br>tin<br>tin