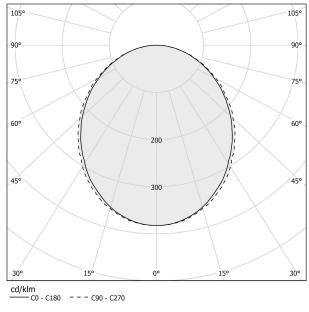

|
| WEIGHT                     | 3,24 Kg                  |
| PROTECTION DEGREE          | IP40                     |
| COLOUR TOLLERANCES         | SDCM 3                   |
| GLOW WIRE TEST PERFORMANCE | 850°                     |
| PACKING DIMENSIONS         | 107,0 x 107,0 x 11,0 cm  |

white





Suspension lighting fixture for interiors, with direct light emission. Bended extruded aluminium structure in white, black or mat brass polyacrylic paint. Extruded polycarbonate diffuser with opaline finish. Suspension kit with griplocks and 2m (78,7") long steel cables. 2,2m (86,6") long power cable in transparent PVC. Power canopy with pickled sheet metal ceiling bracket and covering in white polyacrylic paint.

# CE ERE 🗵

#### **Technical drawing**





#### Polar diagram



## Brooklyn Round

### Accessories / power supply

| хм150/24 DIM<br>Се ні 🗵 | LED driver, 150W 24V DC, DALI/Push DIM dimmable. | tin<br>tin<br>tin<br>tin<br>tin<br>tin<br>tin<br>tin<br>tin<br>tin