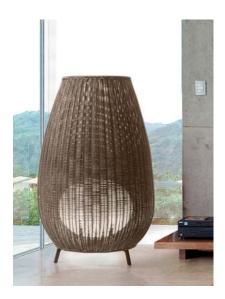

## Amphora - 03

Name: Amphora - 03

Design: Alex Fernández Camps / Gonzalo Milà / 2013

Typology: Floor lamp

**Environment: Outdoor** 

#### Technical description:

Outdoor floor lamp made of aluminum with a tripod stand structure. Fixture has received an applied Cataphoresis treatment to help withstand exposure to the elements. Lamp shade is composed of hand wrapped polyethylene synthetic fiber, mounted on an aluminum frame, available in different colors. Light source is protected by a frosted, polyethylene globe of medium density and UV protection. Electrical cord is protected with water-proof neoprene coating, and

fixture is direct wire with no switch on the cord or fixture. Available in three sizes.

It can be securely fastened to the floor with optional accessory R330.

Can be made in hardwired version upon request; please consult representative.