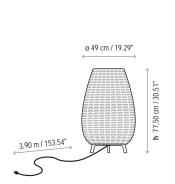

37 x 39.37 x 64.17 inches

Vol.: 57.563 ft<sup>3</sup> Weight: 160.94 lbs

Certifications:





Photometrics made according to the position the lights are shown in the catalogue and price list. Ref Finishings

0333003U Brown Graphite Structure

Lampshade 35.04" x 50"

Synthetic Polyethylene Fiber (Operating temperature: -70°C to +70°C)

P-747 Light Beige
P-748 Brown

All Bover's synthetic fiber collection are recyclable and non-toxic for environmental sustainability.

Light source is protected by polyethylene globe of medium density and UV protection.

(Operating temperature: -40°C to +70°C)

Lamp and shade structure made in

Black wire, without switch

Dry + wet location

Optional accessory R330

Please consult for special options

#### Measures



Amphora - 01 Amphora - 02 Amphora - 03