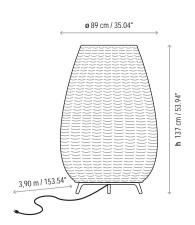

>3</sup> Weight: 71.65 lbs

1 Wood box 39.37 x 39.37 x 64.17 inches

Vol.: 57.563 ft<sup>3</sup> Weight: 160.94 lbs

Certifications:





Photometrics made according to the position the lights are shown in the catalogue and price list. Ref Finishings

0333003U Brown Graphite Structure

Lampshade 35.04" x 50"

Synthetic Polyethylene Fiber (Operating temperature: -70°C to +70°C)

P-747 Light Beige
P-748 Brown

All Bover's synthetic fiber collection are recyclable and non-toxic for environmental sustainability.

Light source is protected by polyethylene globe of medium density and UV protection.

(Operating temperature: -40°C to +70°C)

Lamp and shade structure made in

Black wire, without switch

Dry + wet location

Optional accessory R330

Please consult for special options

#### Measures



Amphora - 01 Amphora - 02 Amphora - 03