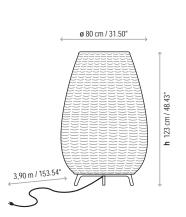

x 39.37 x 64.17 inches

Vol.: 57.563 ft<sup>3</sup> Weight: 160.94 lbs

Certifications:





Photometrics made according to the position the lights are shown in the catalogue and price list. Ref Finishings

0333003U Brown Graphite Structure

Lampshade 35.04" x 50"

Synthetic Polyethylene Fiber (Operating temperature: -70°C to +70°C)

P-747 Light Beige
P-748 Brown

All Bover's synthetic fiber collection are recyclable and non-toxic for environmental sustainability.

Light source is protected by polyethylene globe of medium density and UV protection.

(Operating temperature: -40°C to +70°C)

Lamp and shade structure made in

Black wire, without switch

Dry + wet location

Optional accessory R330

Please consult for special options

#### Measures



Amphora - 01 Amphora - 02 Amphora - 03