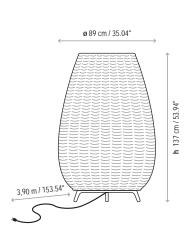

39.37 x 64.17 inches

Vol.: 57.563 ft<sup>3</sup> Weight: 160.94 lbs

Certifications:





Photometrics made according to the position the lights are shown in the catalogue and price list. Ref Finishings

0333003U Brown Graphite Structure

Lampshade 35.04" x 50"

Synthetic Polyethylene Fiber (Operating temperature: -70°C to +70°C)

P-747 Light Beige
P-748 Brown

All Bover's synthetic fiber collection are recyclable and non-toxic for environmental sustainability.

Light source is protected by polyethylene globe of medium density and UV protection.

(Operating temperature: -40°C to +70°C)

Lamp and shade structure made in

Black wire, without switch

Dry + wet location

Optional accessory R330

Please consult for special options

#### Measures



Amphora - 01 Amphora - 02 Amphora - 03