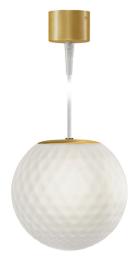

Suspension lighting fixture for interiors, with direct and indirect light emission. Pickled sheet metal structure in white polyacrylic paint.

 $\hbox{ Diffuser in blown glass with crystal, steel, amber, bronze, to bacco or green balloton do} \\$ 

Turned pickled sheet metal closing disk in mat brass polyacrylic paint.

3m (118,1") long suspension and power cable in transparent PVC.

Power canopy with galvanized sheet metal ceiling bracket and pickled sheet metal covering in mat brass polyacrylic paint.