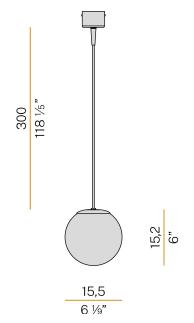

| IP40                                                          |
| PACKING DIMENSIONS       | 0,0 x 0,0 x 0,0 cm                                            |
|                          |                                                               |









Suspension lighting fixture for interiors, with direct and indirect light emission. Pickled sheet metal structure in white polyacrylic paint.

 $\hbox{ Diffuser in blown glass with crystal, steel, amber, bronze, to bacco or green balloton do} \\$ 

Turned pickled sheet metal closing disk in mat brass polyacrylic paint.

3m (118,1") long suspension and power cable in transparent PVC.

Power canopy with galvanized sheet metal ceiling bracket and pickled sheet metal covering in mat brass polyacrylic paint.

#### Technical drawing



# **PANZERI**

Evy

#### Accessories / source

XM5/G9LED

LED lamp G9 4W 220-240V AC 3000K Ra>80 340lm, not dimmable.