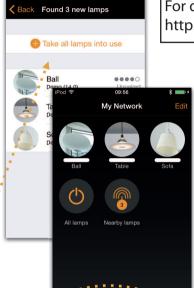

Controlling Casambi enabled lamps with a smart phone

It is possible to easily control Casambi light fixtures with a smart phone. Just follow these three steps and enjoy the full potential of Casambi enabled light fixtures.

- 1. Download and install the Casambi app from Apple App Store\*.
- 2. Make sure that the Casambi enabled light fixtures are switched on from the power or wall switch.
- Open the Casambi app and take all found lightfixtures into use. Now it is possible to easily control the light fixtures from Casambi app.