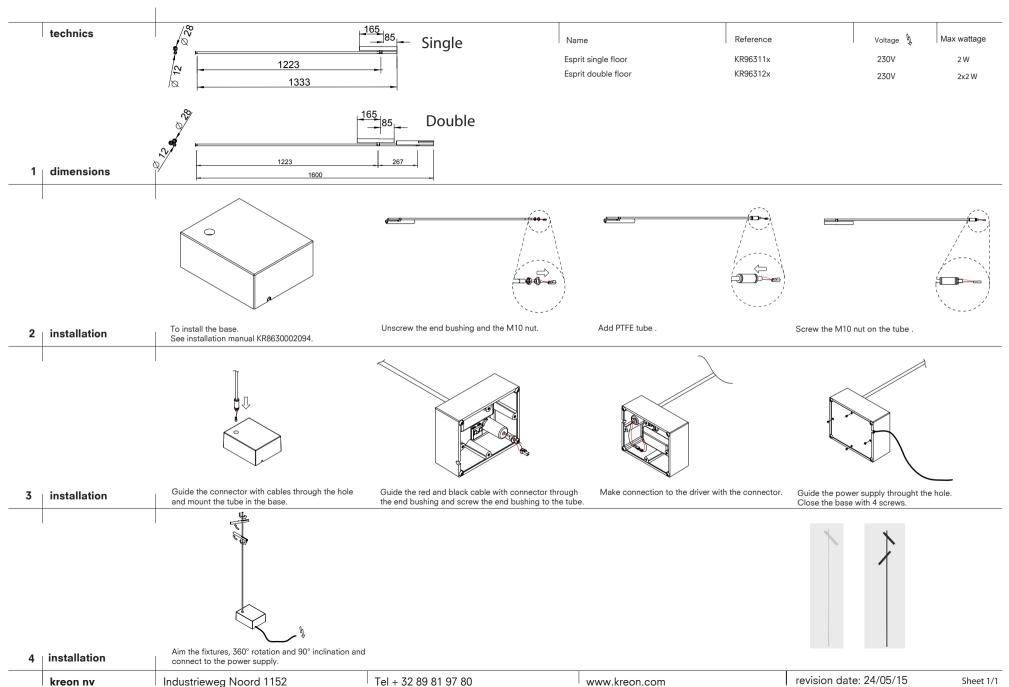

## kreon

Industrieweg Noord 1152 3660 Opglabbeek Belgium

Tel + 32 89 81 97 80 Fax + 32 89 81 97 90

www.kreon.com mailbox@kreon.be revision date: 24/05/15 KR8630002093

|   | technics     |                              | 5.4                                                              | Name                                                                                                                                                         | Reference                                    | Voltage \$                   |
|---|--------------|------------------------------|------------------------------------------------------------------|--------------------------------------------------------------------------------------------------------------------------------------------------------------|----------------------------------------------|------------------------------|
| 1 | dimensions   | 250                          | 100                                                              | Sand cast nat blue steel base driver incl. Marble base driver incl. Sand cast nat blue steel base driver casambi incl. Marble base driver incl. with casambi | KR763484<br>KR763281<br>KR763489<br>KR763286 | 230V<br>230V<br>230V<br>230V |
|   |              |                              |                                                                  |                                                                                                                                                              |                                              |                              |
| 2 | installation | Open the base with 4 screws. | To install the fixture.<br>See installation manual KR8630002093. |                                                                                                                                                              |                                              |                              |

| 3 | installation |  |
|---|--------------|--|
|   |              |  |

| 4 | installation |
|---|--------------|
|   | kreon nv     |

## Name Reference Voltage Sand cast nat blue steel base driver casambi incl. KR763489 230V Marble base driver incl. with casambi KR763286 230V