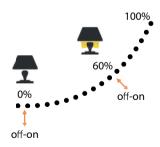

## Smart Switching - regular power switches made smart

With Casambi enabled lightfixtures it is possible to use regular power or wall switches for dimming and no extra dimmers are needed. Here are three simple steps to create a nice ambience for your home.

- To start the dimming process, just quickly switch off and on the lightfixture from the wall or power switch. After flicking the switchthe dimming process will start.
- 2. Once the light has reached the desired brightness level justflick the power or wall switch quickly again, off and on, to save the current level as new default brightness for the lightfixture.
- 3. It is always possible to change the default brightness by starting the dimming process over again.

To set the default brightness level back to maximum, justflick the power or wall switch off and on once and the dimming process will start again When the brightness level reaches the maximum value it is set as a new default for the light fixture.