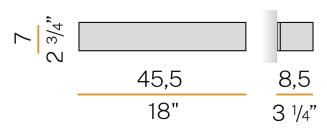

| integrated included      |
| NOMINAL LUMINOUS FLUX    | 2732lm                   |
| LUMEN OUTPUT             | 1755lm                   |
| EFFICIENCY               | 64.2%                    |
| WEIGHT                   | 1,61 Kg                  |
| PROTECTION DEGREE        | IP20                     |
| COLOUR TOLLERANCES       | SDCM 3                   |
| PACKING DIMENSIONS       | 13,0 x 13,0 x 64,0 cm    |



Wall lighting fixture for interiors, with direct and indirect light emission. Pickled sheet metal structure in polyacrylic paint. Aluminium dissipation plates. Pickled sheet metal cover in white, bronze or mat brass polyacrylic paint, or with gold leaf coating, or in polished or mat stainless steel.

Flat frosted glass diffusers.

gold leaf



### Technical drawing



### Polar diagram