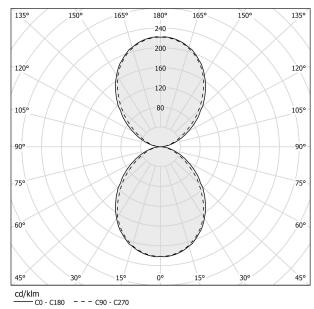

ncluded      |
| NOMINAL LUMINOUS FLUX    | 2732lm                   |
| LUMEN OUTPUT             | 1755lm                   |
| EFFICIENCY               | 64.2%                    |
| WEIGHT                   | 1,61 Kg                  |
| PROTECTION DEGREE        | IP20                     |
| COLOUR TOLLERANCES       | SDCM 3                   |
| PACKING DIMENSIONS       | 13,0 x 13,0 x 64,0 cm    |



Wall lighting fixture for interiors, with direct and indirect light emission. Pickled sheet metal structure in polyacrylic paint. Aluminium dissipation plates. Pickled sheet metal cover in white, bronze or mat brass polyacrylic paint, or with gold leaf coating, or in polished or mat stainless steel.

Flat frosted glass diffusers.

gold leaf



### Technical drawing



### Polar diagram