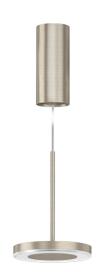

Suspension lighting fixture for interiors, with direct light emission.

 $\label{eq:decomposition} \mbox{Die-cast aluminium structure in white, black, bronze, mat brass or titanium polyacrylic}$ 

Modelled acrylic diffuser with mat finish.

Aluminium closing disk in polyacrylic paint.

Suspension kit with rod in brass tube in polyacrylic paint.

3m (118,1") long suspension and power cable in transparent PVC.

Power canopy with pickled sheet metal ceiling bracket and extruded aluminium covering in white, black, bronze, mat brass or titanium polyacrylic paint.