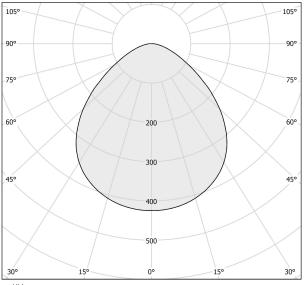

|
| PROTECTION DEGREE        | IP40                  |
| COLOUR TOLLERANCES       | SDCM 3                |
| PACKING DIMENSIONS       | 13,0 x 24,0 x 12,0 cm |



Suspension lighting fixture for interiors, with direct light emission.

 $\label{eq:decomposition} \mbox{Die-cast aluminium structure in white, black, bronze, mat brass or titanium polyacrylic}$ 

Modelled acrylic diffuser with mat finish.

Aluminium closing disk in polyacrylic paint.

Suspension kit with rod in brass tube in polyacrylic paint.

3m (118,1") long suspension and power cable in transparent PVC.

Power canopy with pickled sheet metal ceiling bracket and extruded aluminium covering in white, black, bronze, mat brass or titanium polyacrylic paint.







#### **Technical drawing**





#### Polar diagram



# **PANZERI**

### Bella

#### Accessories / diffusion

YPL05207.015

C E EHI 🗵

Ivory pleated fabric lampshade, simple snap installation.