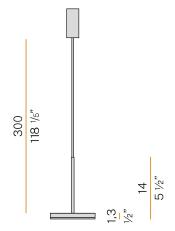

#### **Technical drawing**

Aluminium closing disk in polyacrylic paint.

Suspension kit with rod in brass tube in polyacrylic paint.

3m (118,1") long suspension and power cable in transparent PVC.

Power canopy with pickled sheet metal ceiling bracket and extruded aluminium covering in white, black, bronze, mat brass or titanium polyacrylic paint.