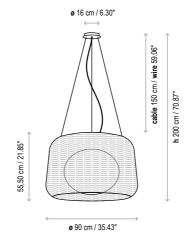

|
| Black wire                                                                                                                             | without switch                                                                    |
| Dry + wet l                                                                                                                            | ocation                                                                           |
| Not Custor                                                                                                                             | mizabla                                                                           |

Not Customizable

## Fora P/165 Outdoor



### Measures

# 

### 

### Fora S/50 Outdoor

### Fora S/90 Outdoor





Fora M/70 Outdoor

### Fora P/165 Outdoor (Concrete Base)