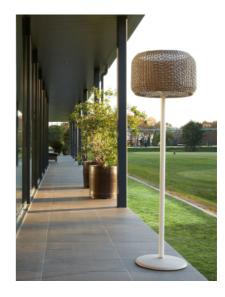

### bover info@

info@boverusa.com www.boverusa.com

Name: Fora P/165 Outdoor

Design: Alex Fernández Camps / Gonzalo Milà / 2010

Typology: Floor lamp

Environment: Outdoor

#### Technical description:

Outdoor floor lamp releasing light through a frosted medium density, UV protected polyethylene globe, shielded by weaved synthetic polyethylene fiber lamp shade. Lamp shade is available in natural white and brown graphite. Metal parts are made of inox or aluminum, coated with anti-corrosive, cataphoresis treatment to provide comprehensive protection against all weather conditions in accordance with IP 55 rating. Electrical cord is encased with protective neoprene. (IP 55).

## Fora P/165 Outdoor

### Fora P/165 Outdoor (Concrete Base)