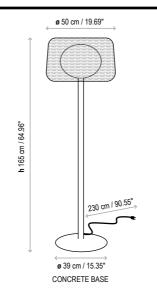

| without switch                                                                    |
| Dry + wet l                                                                                                                            | ocation                                                                           |
| Not Custor                                                                                                                             | mizabla                                                                           |

Not Customizable

## Fora P/165 Outdoor



### Measures

# 

### 

### Fora S/50 Outdoor

### Fora S/90 Outdoor





Fora M/70 Outdoor

### Fora P/165 Outdoor (Concrete Base)