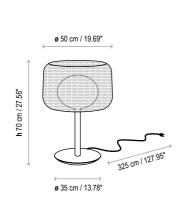

| without switch                                                                    |
| Dry + wet l                                                                                                                            | ocation                                                                           |
| Not Custor                                                                                                                             | mizabla                                                                           |

Not Customizable

## Fora P/165 Outdoor



### Measures

# 

### 

### Fora S/50 Outdoor

### Fora S/90 Outdoor





Fora M/70 Outdoor

### Fora P/165 Outdoor (Concrete Base)