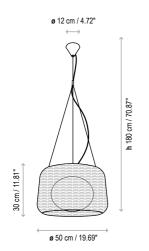

|
| Black wire                                                                                                                             | without switch                                                                    |
| Dry + wet l                                                                                                                            | ocation                                                                           |
| Not Custor                                                                                                                             | mizabla                                                                           |

Not Customizable

## Fora P/165 Outdoor



### Measures

# 

### 

### Fora S/50 Outdoor

### Fora S/90 Outdoor





Fora M/70 Outdoor

### Fora P/165 Outdoor (Concrete Base)