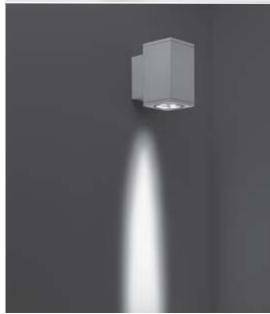

# TECH MEDIUM 01 SQUARE

Square wall mounted luminaire for outdoor installation on a façade/wall, with light distribution downward only. Phospho-chromatised and polyester powder coated die-cast copper-free aluminium body, tempered safety glass, moulded silicone gasket and stainless steel screws. Built-in LED driver 220-240V 50-60Hz, with 5 CREE XP-G3 LED. IP65 rating.