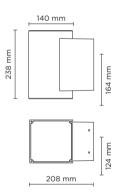

#### **Technical data**

| Wattage           | 8 WATT                                                                         |  |
|-------------------|--------------------------------------------------------------------------------|--|
| IP Rating         | IP65                                                                           |  |
| IK Rating         | IK09                                                                           |  |
| Material          | High corrosion resistance<br>die-cast copper-free aluminum<br>body             |  |
| Coating           | Polyester powder coating with phosphocromating pre-finish                      |  |
| Light source      | NR. 5 x 1.5W CREE "XP-G3"<br>LED up and NR. 5 x 1.5W CREE<br>"XP-G3" LED down. |  |
| Screws            | Stainless steel                                                                |  |
| Transformer       | Electronic power supply 220/240V 50/60Hz built-in                              |  |
| Gasket            | Silicone rubber                                                                |  |
| Rubber<br>grommet | M20 Rutaseal® in EPDM                                                          |  |
| Glass             | Tempered                                                                       |  |
| Gross weight      | 3,00 Kg                                                                        |  |
|                   |                                                                                |  |