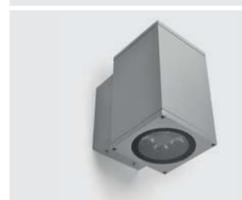

# TECH MEDIUM 01 SQUARE

Square wall mounted luminaire for outdoor installation on a façade/wall, with light distribution downward only. Phospho-chromatised and polyester powder coated die-cast copper-free aluminium body, tempered safety glass, moulded silicone gasket and stainless steel screws. Built-in LED driver 220-240V 50-60Hz, with 5 CREE XP-G3 LED. IP65 rating.