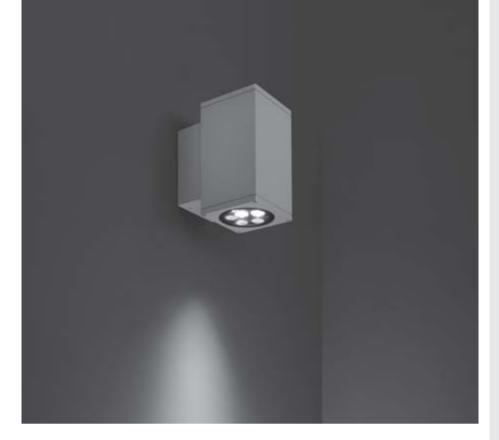

# TECH MEDIUM 01 SQUARE

Square wall mounted luminaire for outdoor installation on a façade/wall, with light distribution downward only. Phospho-chromatised and polyester powder coated die-cast copper-free aluminium body, tempered safety glass, moulded silicone gasket and stainless steel screws. Built-in LED driver 220-240V 50-60Hz, with 5 CREE XP-G3 LED. IP65 rating.