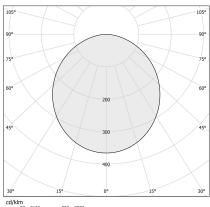

7,63 Kg                  |
| PROTECTION DEGREE          | IP40                     |
| COLOUR TOLLERANCES         | SDCM 3                   |
| GLOW WIRE TEST PERFORMANCE | 850°                     |
| PACKING DIMENSIONS         | 90,0 x 18,0 x 90,0 cm    |
|                            |                          |



Ceiling or wall lighting fixture for interiors, with direct light emission.

Pickled sheet metal ceiling/wall bracket in polyacrylic paint.

Pickled sheet metal structure in polyacrylic paint.

Aluminium dissipation plates.

Pickled sheet metal covers in white, black or bronze polyacrylic paint, or with gold leaf

 $\label{thm:modelled} \mbox{Modelled polycarbonate diffuser with opaline finish.}$ 







### Technical drawing







### **Application**



### Polar diagram



cd/klm C0 - C180 - - - C90 - C270