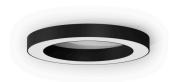

## Silver Ring

220-240V AC dimmable (DALI/Push DIM)

P08202.080.0402

Ceiling or wall lighting fixture for interiors, with direct light emission.

Pickled sheet metal ceiling/wall bracket in polyacrylic paint.

Pickled sheet metal structure in polyacrylic paint.

Aluminium dissipation plates.

Pickled sheet metal covers in white, black or bronze polyacrylic paint, or with gold leaf

 $\label{thm:modelled} \mbox{Modelled polycarbonate diffuser with opaline finish.}$ 