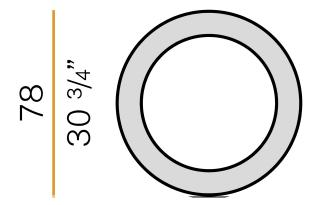

|
| WEIGHT                     | 7,63 Kg                  |
| PROTECTION DEGREE          | IP40                     |
| COLOUR TOLLERANCES         | SDCM 3                   |
| GLOW WIRE TEST PERFORMANCE | 850°                     |
| PACKING DIMENSIONS         | 90,0 x 18,0 x 90,0 cm    |
|                            |                          |



Ceiling or wall lighting fixture for interiors, with direct light emission.

Pickled sheet metal ceiling/wall bracket in polyacrylic paint.

Pickled sheet metal structure in polyacrylic paint.

Aluminium dissipation plates.

Pickled sheet metal covers in white, black or bronze polyacrylic paint, or with gold leaf

 $\label{thm:modelled} \mbox{Modelled polycarbonate diffuser with opaline finish.}$ 







### Technical drawing







### **Application**



### Polar diagram



cd/klm C0 - C180 - - - C90 - C270