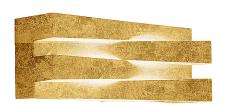

Wall lighting fixture for interiors, with direct and indirect light emission. Pickled sheet metal structure in polyacrylic paint.

Pickled sheet metal cover in white or mat brass polyacrylic paint, or with gold leaf coating.

Diffuser in modelled frosted glass.