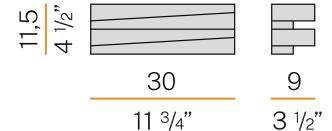

N | ON-OFF                |
| DRIVER                   | integrated included   |
| NOMINAL LUMINOUS FLUX    | 3000lm                |
| LUMEN OUTPUT             | 2340lm                |
| EFFICIENCY               | 78%                   |
| WEIGHT                   | 1,22 Kg               |
| PROTECTION DEGREE        | IP20                  |
| COLOUR TOLLERANCES       | SDCM <4               |
| PACKING DIMENSIONS       | 22,0 x 35,0 x 27,0 cm |
|                          |                       |



Wall lighting fixture for interiors, with direct and indirect light emission. Pickled sheet metal structure in polyacrylic paint.

Pickled sheet metal cover in white or mat brass polyacrylic paint, or with gold leaf coating.

Diffuser in modelled frosted glass.







### Technical drawing



## Polar diagram