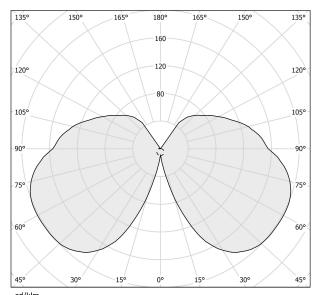

|
| DRIVER                   | integrated included   |
| NOMINAL LUMINOUS FLUX    | 3000lm                |
| LUMEN OUTPUT             | 2340lm                |
| EFFICIENCY               | 78%                   |
| WEIGHT                   | 1,22 Kg               |
| PROTECTION DEGREE        | IP20                  |
| COLOUR TOLLERANCES       | SDCM <4               |
| PACKING DIMENSIONS       | 22,0 x 35,0 x 27,0 cm |
|                          |                       |



Wall lighting fixture for interiors, with direct and indirect light emission. Pickled sheet metal structure in polyacrylic paint.

Pickled sheet metal cover in white or mat brass polyacrylic paint, or with gold leaf coating.

Diffuser in modelled frosted glass.







### Technical drawing



## Polar diagram