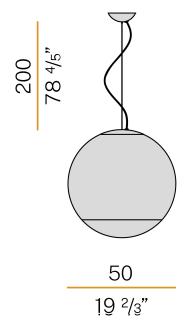

| 0,0 x 0,0 x 0,0 cm                                                        |
|                          |                                                                           |











Suspension lighting fixture for interiors, with direct and indirect light emission. Pickled sheet metal structure in titanium polyacrylic paint.

 $\hbox{Diffuser in hand-crafted blown glass with white or smoke-grey shaded effect.}$ 2m (78,7") long steel suspension cable.

2m (78,7") long power cable in transparent PVC.

Power canopy with galvanized sheet metal ceiling bracket and pickled sheet metal  $% \left( 1\right) =\left( 1\right) \left( 1\right) +\left( 1\right) \left( 1\right) \left( 1\right) +\left( 1\right) \left( 1\right$ covering in titanium polyacrylic paint.

# Technical drawing



## Polar diagram



<u>cd/klm</u> C0 - C180 - - - C90 - C270