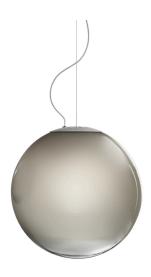

Suspension lighting fixture for interiors, with direct and indirect light emission. Pickled sheet metal structure in titanium polyacrylic paint.

 $\hbox{Diffuser in hand-crafted blown glass with white or smoke-grey shaded effect.}$ 2m (78,7") long steel suspension cable.

2m (78,7") long power cable in transparent PVC.

Power canopy with galvanized sheet metal ceiling bracket and pickled sheet metal  $% \left( 1\right) =\left( 1\right) \left( 1\right) +\left( 1\right) \left( 1\right) \left( 1\right) +\left( 1\right) \left( 1\right$ covering in titanium polyacrylic paint.