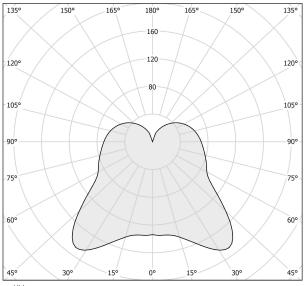

,0 cm                                                        |
|                          |                                                                           |











Suspension lighting fixture for interiors, with direct and indirect light emission. Pickled sheet metal structure in titanium polyacrylic paint.

 $\hbox{Diffuser in hand-crafted blown glass with white or smoke-grey shaded effect.}$ 2m (78,7") long steel suspension cable.

2m (78,7") long power cable in transparent PVC.

Power canopy with galvanized sheet metal ceiling bracket and pickled sheet metal  $% \left( 1\right) =\left( 1\right) \left( 1\right) +\left( 1\right) \left( 1\right) \left( 1\right) +\left( 1\right) \left( 1\right$ covering in titanium polyacrylic paint.

# Technical drawing



## Polar diagram



<u>cd/klm</u> C0 - C180 - - - C90 - C270