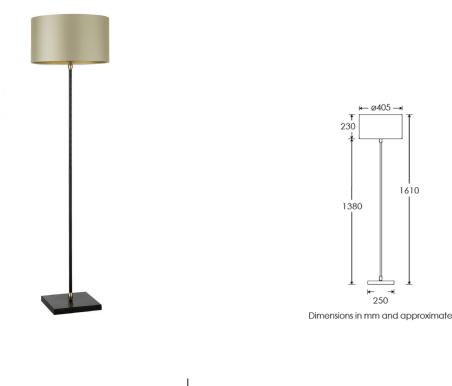

ø405 -

250

1610

Decorative lighting for beautiful spaces

www.heathfield.co.uk | + 44 (0) 1732 350450 | sales@heathfield.co.uk Unit 1, Priory Road, Tonbridge, Kent, TN9 2AF, United Kingdom