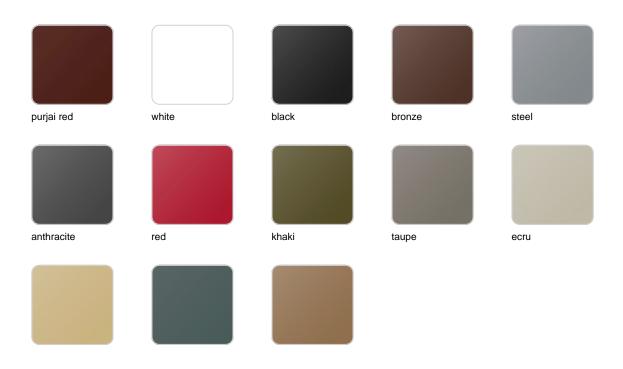

# **Finishes**

# finishes

#### BASIC Ref. 42146A

Matt Polyethylene

SELF-WATERING Ref. 42146R

Self-watering system included in all planters except those with basic finish

#### LACQUERED Ref. 42146RF

champany

#### Lacquered Polyethylene