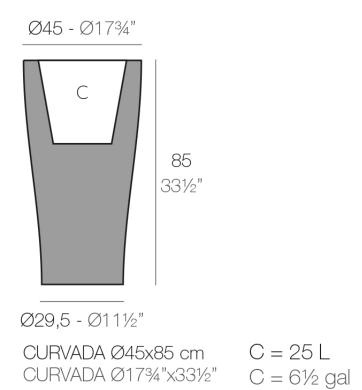

# Curved ø45x85

The most extensive collection of indoor and outdoor planters designed by <u>Studio</u> <u>Vondom</u>. Timeless and minimalist designs that allow you to create unique and original atmospheres for homes, restaurants and any space.

# Description

Pot made of polyethylene resin by rotational moulding. 100% Recyclable. Item suitable for indoor and outdoor use. Available in different finishes.

Weight: 7.5 Kg