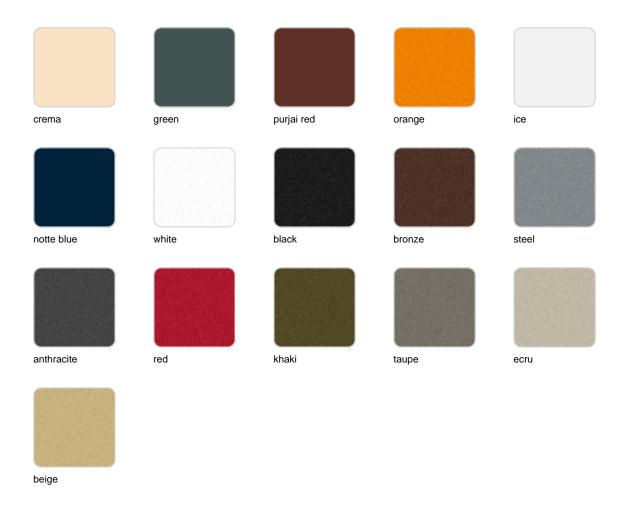

# Curved ø45x85

The most extensive collection of indoor and outdoor planters designed by <u>Studio</u> <u>Vondom</u>. Timeless and minimalist designs that allow you to create unique and original atmospheres for homes, restaurants and any space.



# Info

# Description

Pot made of polyethylene resin by rotational moulding. 100% Recyclable. Item suitable for indoor and outdoor use. Available in different finishes.

Weight: 7.5 Kg



# **Finishes**

# finishes

#### BASIC Ref. 42146A



Matt Polyethylene

SELF-WATERING Ref. 42146R



Self-watering system included in all planters except those with basic finish

#### LACQUERED Ref. 42146RF



champany

#### Lacquered Polyethylene

# lighting

**LIGHT** 

Ref. 42146W



White internally lit unit with LED technology. Available only in matte ice white finish.

RGBW LED Ref. 42146L



Unit with internal lighting with RGBW LED technology and remote control unit for switching colors. Available only in matte ice white finish. Remote control included.

RGBW LED DMX Ref. 42146D



ice

Unit with internal lighting with RGBW LED technology and remote control unit for switching colors. Also controlLED by DMX-1024 (wireless), enabling communication between one or more products simultaneously via the DMX transmitter (not included). The