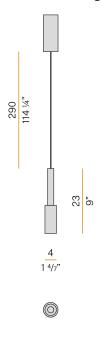

#### **Technical drawing**

Suspension lighting fixture for interiors, with direct light emission. Turned aluminium structure in white, champagne, mat black, bronze or titanium polyacrylic paint. Turned aluminium head in polyacrylic paint. Modelled polycarbonate diffuser with opaline finish.

Turned brass end cap in polyacrylic paint.

2,9m (114,2") long suspension and power cable in transparent PVC. Power canopy with pickled sheet metal ceiling bracket and extruded aluminium covering in white, champagne, mat black, bronze or titanium polyacrylic paint.