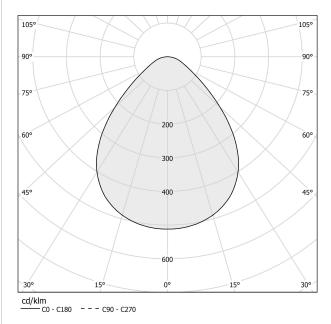

WEIGHT                   | 0,51 Kg               |
| PROTECTION DEGREE        | IP20                  |
| COLOUR TOLLERANCES       | SDCM 3                |
| PACKING DIMENSIONS       | 12,0 × 24,0 × 13,0 cm |



#### **Technical drawing**







Suspension lighting fixture for interiors, with direct light emission. Turned aluminium structure in white, champagne, mat black, bronze or titanium polyacrylic paint. Turned aluminium head in polyacrylic paint. Modelled polycarbonate diffuser with opaline finish.

Turned brass end cap in polyacrylic paint.

2,9m (114,2") long suspension and power cable in transparent PVC. Power canopy with pickled sheet metal ceiling bracket and extruded aluminium covering in white, champagne, mat black, bronze or titanium polyacrylic paint.

### Polar diagram