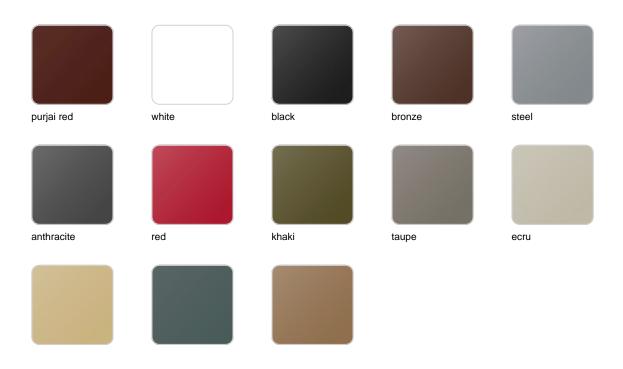

## Conic jardiniere pot 100x40x40

The most extensive collection of indoor and outdoor planters designed by <u>Studio</u> <u>Vondom</u>. Timeless and minimalist designs that allow you to create unique and original atmospheres for homes, restaurants and any space.



## Info

## Description

Pot made of polyethylene resin by rotational moulding. 100% Recyclable. Item suitable for indoor and outdoor use. Available in different finishes.

Weight: 10.08 Kg



## **Finishes**

## finishes

#### BASIC Ref. 43640A



Matt Polyethylene

SELF-WATERING Ref. 43640R



Self-watering system included in all planters except those with basic finish

#### LACQUERED Ref. 43640RF



champany

#### Lacquered Polyethylene

## lighting

**LIGHT** 

Ref. 43640W



White internally lit unit with LED technology. Available only in matte ice white finish.

RGBW LED Ref. 43640L



Unit with internal lighting with RGBW LED technology and remote control unit for switching colors. Available only in matte ice white finish. Remote control included.

RGBW LED DMX Ref. 43640D



Unit with internal lighting with RGBW LED technology and remote control unit for switching colors. Also controlLED by DMX-1024 (wireless), enabling communication between one or more products simultaneously via the DMX transmitter (not included). There are two options to choose from: Professional XLR DMX and Home WIFI DMX. (Remote control included). Optional battery

# RGBW LED BATTERY Ref. 43640Y

Unit with