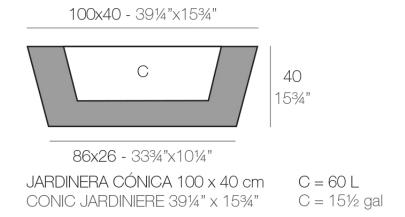

## Conic jardiniere pot 100x40x40

The most extensive collection of indoor and outdoor planters designed by <u>Studio</u> <u>Vondom</u>. Timeless and minimalist designs that allow you to create unique and original atmospheres for homes, restaurants and any space.

## Description

Pot made of polyethylene resin by rotational moulding. 100% Recyclable. Item suitable for indoor and outdoor use. Available in different finishes.

Weight: 10.08 Kg