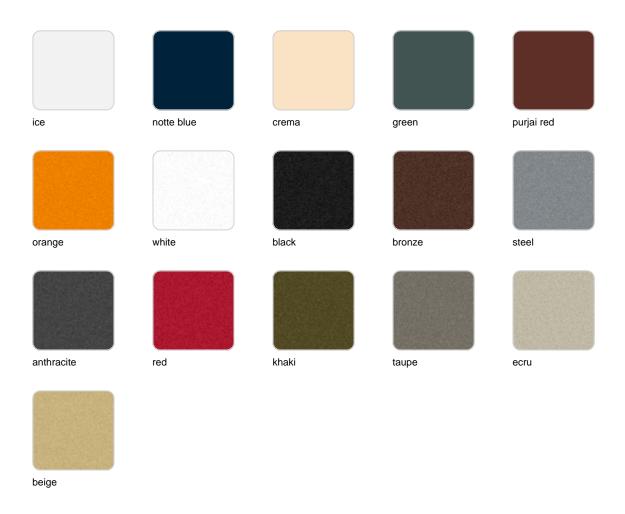

## **Finishes**

## finishes

#### BASIC Ref. 43640A

Matt Polyethylene

SELF-WATERING Ref. 43640R

Self-watering system included in all planters except those with basic finish

#### LACQUERED Ref. 43640RF

champany

#### Lacquered Polyethylene