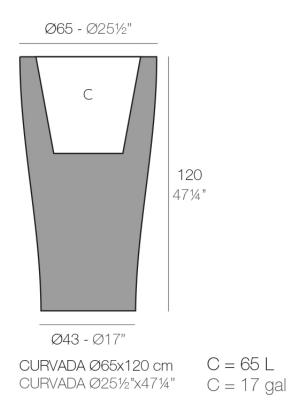

# Curved ø65x120

The most extensive collection of indoor and outdoor planters designed by <u>Studio</u> <u>Vondom</u>. Timeless and minimalist designs that allow you to create unique and original atmospheres for homes, restaurants and any space.