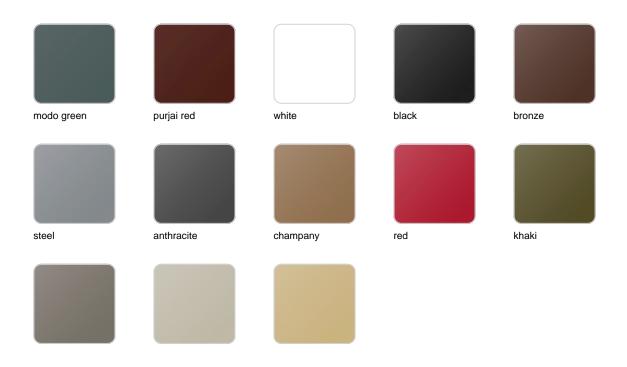

#### finishes

#### BASIC Ref. 42165A

Matt Polyethylene

SELF-WATERING Ref. 42165R

Self-watering system included in all planters except those with basic finish

#### LACQUERED Ref. 42165RF

taupe ecru beige

Lacquered Polyethylene