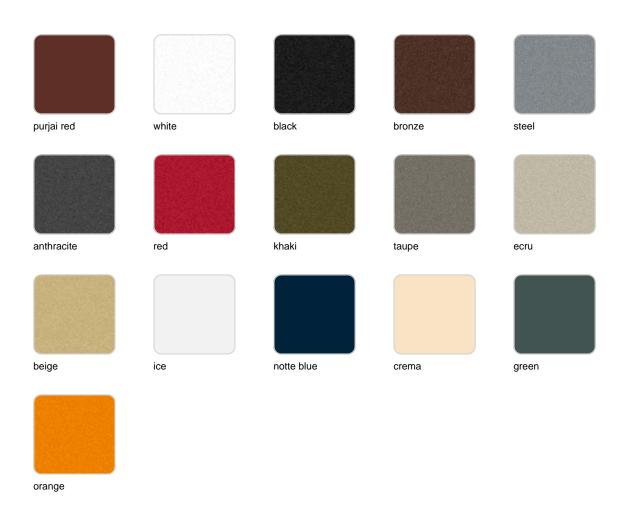

## **Finishes**

#### finishes

#### LACQUERED Ref. 42165RF

taupe ecru beige

Lacquered Polyethylene