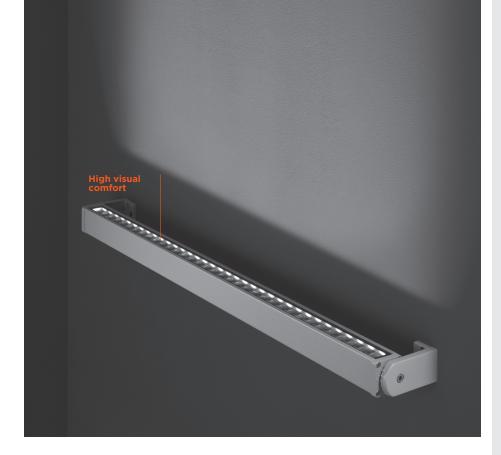

# LINE-B SLIGHT 35 ARMS

Linear luminaire for outdoor installation on a façade/wall, length 1.000mm, Phosphochromatised and polyester powder coated extruded copper-free aluminium body, tempered safety glass, moulded silicone gaskets. Fixing system through two arms allowing product orientation. Special optics with "invisa-light" technology. Built-in LED driver 220-240V 50-60Hz, with 35 CREE XP-G2 LED. IP67 rating.

### **Technical features**