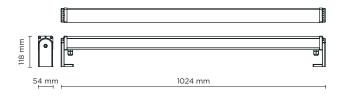

# LINE-B SLIGHT 35 ARMS

Linear luminaire for outdoor installation on a façade/wall, length 1.000mm, Phosphochromatised and polyester powder coated extruded copper-free aluminium body, tempered safety glass, moulded silicone gaskets. Fixing system through two arms allowing product orientation. Special optics with "invisa-light" technology. Built-in LED driver 220-240V 50-60Hz, with 35 CREE XP-G2 LED. IP67 rating.

## **Technical data**

| Wattage                  | 39 WATT                                                                            |  |  |
|--------------------------|------------------------------------------------------------------------------------|--|--|
| IP Rating                | IP67                                                                               |  |  |
| IK Rating                | IK09                                                                               |  |  |
| Material                 | High corrosion resistance<br>extruded copper-free aluminum<br>body and fixing arms |  |  |
| Coating                  | Polyester powder coating with phosphocromating pre-finish                          |  |  |
| Light source             | NR. 35 x 1 W CREE "XP-G2" LED                                                      |  |  |
| Screws                   | Stainless steel                                                                    |  |  |
| Static weight resistance | Max 5000 Kg                                                                        |  |  |
| Transformer              | Electronic power supply<br>220/240V 50/60Hz built-in                               |  |  |
| Gasket                   | Silicone rubber                                                                    |  |  |
| Glass                    | Tempered                                                                           |  |  |
| Optics                   | Special optics with "invisa-light" technology                                      |  |  |
| Cable gland              | Double PG9                                                                         |  |  |
| Power cable              | 1 mt. neoprene power cable included                                                |  |  |
| Gross weight             | 4,00 Kg                                                                            |  |  |