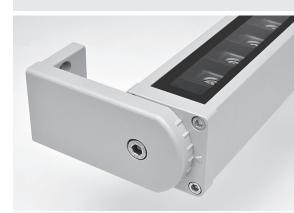

# LINE-B SLIGHT 35 ARMS

Linear luminaire for outdoor installation on a façade/wall, length 1.000mm, Phosphochromatised and polyester powder coated extruded copper-free aluminium body, tempered safety glass, moulded silicone gaskets. Fixing system through two arms allowing product orientation. Special optics with "invisa-light" technology. Built-in LED driver 220-240V 50-60Hz, with 35 CREE XP-G2 LED. IP67 rating.

### **Technical features**