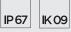

## **Technical data**

| Wattage                  | 39 WATT                                                                            |  |  |
|--------------------------|------------------------------------------------------------------------------------|--|--|
| IP Rating                | IP67                                                                               |  |  |
| IK Rating                | IK09                                                                               |  |  |
| Material                 | High corrosion resistance<br>extruded copper-free aluminum<br>body and fixing arms |  |  |
| Coating                  | Polyester powder coating with phosphocromating pre-finish                          |  |  |
| Light source             | NR. 35 x 1 W CREE "XP-G2" LED                                                      |  |  |
| Screws                   | Stainless steel                                                                    |  |  |
| Static weight resistance | Max 5000 Kg                                                                        |  |  |
| Transformer              | Electronic power supply<br>220/240V 50/60Hz built-in                               |  |  |
| Gasket                   | Silicone rubber                                                                    |  |  |
| Glass                    | Tempered                                                                           |  |  |
| Optics                   | Special optics with "invisa-light" technology                                      |  |  |
| Cable gland              | Double PG9                                                                         |  |  |
| Power cable              | 1 mt. neoprene power cable included                                                |  |  |
| Gross weight             | 4,00 Kg                                                                            |  |  |