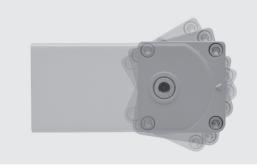

# LINE-B SLIGHT 35 ARMS

Linear luminaire for outdoor installation on a façade/wall, length 1.000mm, Phosphochromatised and polyester powder coated extruded copper-free aluminium body, tempered safety glass, moulded silicone gaskets. Fixing system through two arms allowing product orientation. Special optics with "invisa-light" technology. Built-in LED driver 220-240V 50-60Hz, with 35 CREE XP-G2 LED. IP67 rating.

### **Technical features**