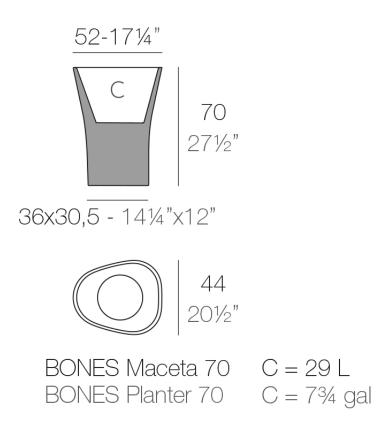

Products / Planters / Bones Planter 44x52x70

## Description

Pot made of polyethylene resin by rotational moulding. 100% Recyclable. Item suitable for indoor and outdoor use. Available in different finishes.

Weight: 6 Kg

2