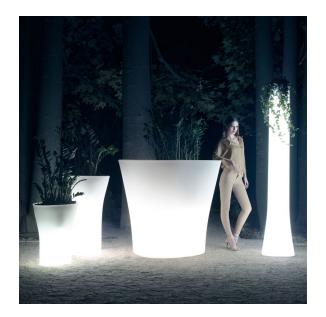

taneously via the DMX transmitter (not included). There are two options to choose from: Professional XLR DMX and Home WIFI DMX. (Remote control included). Optional battery

RGBW LED BATTERY Ref. 57002Y



ice

Unit with internal lighting with battery-powered RGBW LED technology. Includes charger and remote control for switching colors and charger. Available only in matte ice white finish.

#### RGBW LED DMX BATTERY Ref. 57002DY



Unit with internal lighting with RGBW LED technology and remote control unit for switching colors. Also controlLED by DMX-1024 (wireless), enabling communication between one or more products simultaneously via the DMX transmitter (not included). There are two options to choose from: Professional XLR DMX and Home WIFI DMX. (Remote control included).

## Ambients