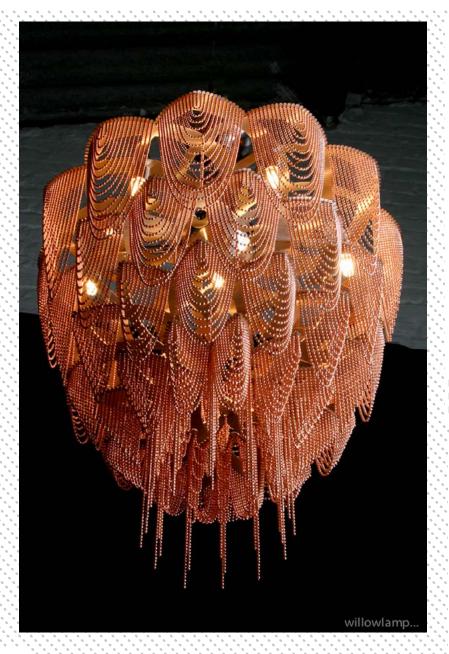

## PROTEA CHANDELIERS | PROTEA - 500 - CEILING MOUNTED | PROTEA-500-C

#### DESCRIPTION

A ceiling mounted chandelier inspired by the South Africa's national flower the 'Protea'. Made from lasercut stainless steel frames, chrome plated or lacqured, solid brass components and ballchain in several optional finishes. Illuminated by 7 surface mounted G9 Halogen lamps.

#### PRODUCT SIZE

SHADE SIZE: 500W X 500H MM / TOTAL HEIGHT: 520MM