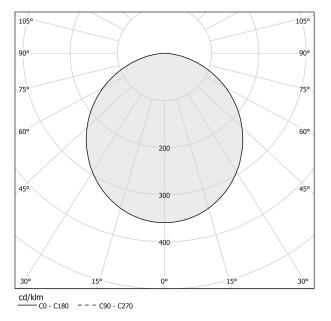

|
| COLOUR TOLLERANCES         | SDCM 3                |
| GLOW WIRE TEST PERFORMANCE | 850°                  |
| PACKING DIMENSIONS         | 68,0 x 68,0 x 18,0 cm |
|                            |                       |



Lighting fixture for ceiling built-in installation for interiors, with direct light emission. Built-in structure for permanent false ceilings, in pickled sheet metal in white  $% \left( 1\right) =\left( 1\right) \left( 1\right)$ polyacrylic paint.

Aluminium dissipation plate.

Pickled sheet metal closing frame in polyacrylic paint.  ${\bf Modelled\ polycarbonate\ diffuser\ with\ opaline\ finish}.$ Galvanized sheet metal brackets for false ceiling fixing. Built-in hole dimension: Ø 655mm (Ø 25,8")









#### **Technical drawing**





#### Polar diagram