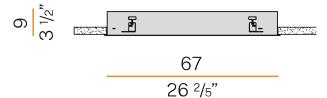

#### **Technical drawing**

Aluminium dissipation plate.

Pickled sheet metal closing frame in polyacrylic paint.  ${\bf Modelled\ polycarbonate\ diffuser\ with\ opaline\ finish}.$ Galvanized sheet metal brackets for false ceiling fixing. Built-in hole dimension: Ø 655mm (Ø 25,8")