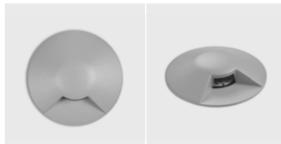

# HYDROFLOOR MICRO 01

Round ground-recessed luminaire diam. 98 mm for outdoor installation, Phosphochromatised and polyester powder coated die-cast copper-free aluminium body and top cover with one window (single light emission 1 x 90°), polycarbonate diffuser, moulded silicone gasket. Built-in LED driver 220-240V 50-60Hz, with 1 CREE XP-G2 LED. IP67 rating.