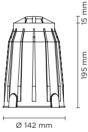

# HYDROFLOOR MICRO 01

Round ground-recessed luminaire diam. 98 mm for outdoor installation, Phosphochromatised and polyester powder coated die-cast copper-free aluminium body and top cover with one window (single light emission 1 x 90°), polycarbonate diffuser, moulded silicone gasket. Built-in LED driver 220-240V 50-60Hz, with 1 CREE XP-G2 LED. IP67 rating.

### Technical data

|              | -                                                          |  |  |
|--------------|------------------------------------------------------------|--|--|
| Wattage      | 3 WATT                                                     |  |  |
| IP Rating    | IP67                                                       |  |  |
| IK Rating    | IK10                                                       |  |  |
| Material     | High corrosion resistance<br>die-cast copper-free aluminum |  |  |
| Trim         | High corrosion resistance<br>die-cast copper-free aluminum |  |  |
| Coating      | Polyester powder coating with phosphocromating pre-finish  |  |  |
| Light source | NR. 1 CREE XP-G2 LED                                       |  |  |
| Screws       | Stainless steel                                            |  |  |
| Transformer  | Electronic power supply<br>220/240V 50/60Hz<br>built-in    |  |  |
| Gasket       | Silicone rubber                                            |  |  |
| Diffuser     | Polycarbonate                                              |  |  |
| Cable gland  | M20                                                        |  |  |
| Power cable  | 1 mt. neoprene power cable<br>included                     |  |  |
| Gross weight | 1,00 Kg                                                    |  |  |
|              |                                                            |  |  |