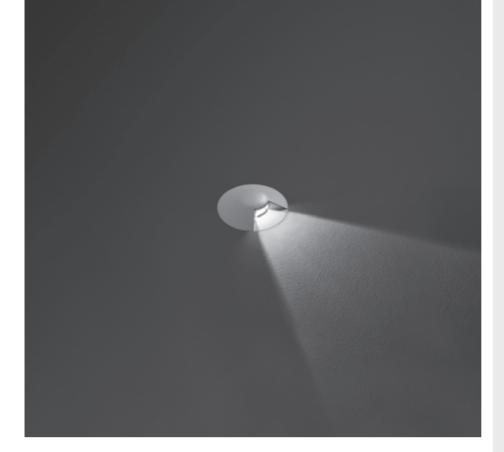

# HYDROFLOOR MICRO 01

Round ground-recessed luminaire diam. 98 mm for outdoor installation, Phosphochromatised and polyester powder coated die-cast copper-free aluminium body and top cover with one window (single light emission 1 x 90°), polycarbonate diffuser, moulded silicone gasket. Built-in LED driver 220-240V 50-60Hz, with 1 CREE XP-G2 LED. IP67 rating.