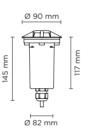

# HYDROFLOOR MICRO 01

Round ground-recessed luminaire diam. 98 mm for outdoor installation, Phosphochromatised and polyester powder coated die-cast copper-free aluminium body and top cover with one window (single light emission 1 x 90°), polycarbonate diffuser, moulded silicone gasket. Built-in LED driver 220-240V 50-60Hz, with 1 CREE XP-G2 LED. IP67 rating.

### Technical data

|              | -                                                          |  |  |
|--------------|------------------------------------------------------------|--|--|
| Wattage      | 3 WATT                                                     |  |  |
| IP Rating    | IP67                                                       |  |  |
| IK Rating    | IK10                                                       |  |  |
| Material     | High corrosion resistance<br>die-cast copper-free aluminum |  |  |
| Trim         | High corrosion resistance<br>die-cast copper-free aluminum |  |  |
| Coating      | Polyester powder coating with phosphocromating pre-finish  |  |  |
| Light source | NR. 1 CREE XP-G2 LED                                       |  |  |
| Screws       | Stainless steel                                            |  |  |
| Transformer  | Electronic power supply<br>220/240V 50/60Hz<br>built-in    |  |  |
| Gasket       | Silicone rubber                                            |  |  |
| Diffuser     | Polycarbonate                                              |  |  |
| Cable gland  | M20                                                        |  |  |
| Power cable  | 1 mt. neoprene power cable<br>included                     |  |  |
| Gross weight | 1,00 Kg                                                    |  |  |
|              |                                                            |  |  |