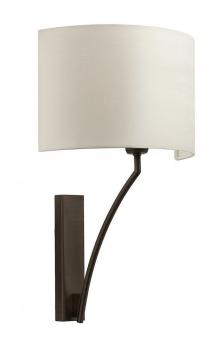

# Wall Light | ELGAR BRONZE

#### **WALL LIGHT**

Material: Metal Finish shown: Bronze Code: WL-ELGA-DBRZ

# **LAMPSHADE AS SHOWN**

10" Crescent Porcelain Silk Shade code: SH-10-CRES Shade lining: White PVC