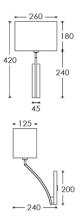

Dimensions in mm and approximate

H&G

Decorative lighting for beautiful spaces

www.heathfield.co.uk | + 44 (0) 1732 350450 | sales@heathfield.co.uk Unit 1, Priory Road, Tonbridge, Kent, TN9 2AF, United Kingdom