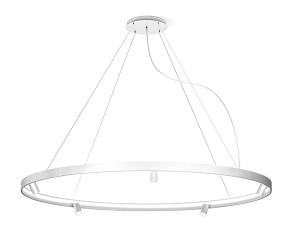

Suspension lighting fixture for interiors, with direct and indirect light emission and swivelling accent light.

Bended extruded aluminium structure in white, black, bronze, mat brass or titanium polyacrylic paint.

Extruded polycarbonate diffuser with opaline finish.

Die-cast aluminium joints in polyacrylic paint.

Die-cast aluminium projectors rotating on two axes in polyacrylic paint.

Reflectors in thermoplastic material with chrome plated finish.

Textured glass screens.

Anti-glare snoots in black thermoplastic material.

5m (196,9") long steel suspension cables.

 $5m\,(196,9")$  long power cable in transparent PVC.

Power canopy with pickled sheet metal ceiling bracket and covering in white, black, bronze, mat brass or titanium polyacrylic paint.