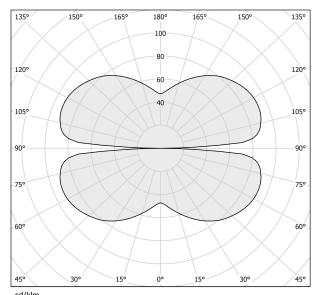

ting fixture for interiors, with direct and indirect light emission and swivelling accent light.

Bended extruded aluminium structure in white, black, bronze, mat brass or titanium polyacrylic paint.

Extruded polycarbonate diffuser with opaline finish.

Die-cast aluminium joints in polyacrylic paint.

Die-cast aluminium projectors rotating on two axes in polyacrylic paint.

Reflectors in thermoplastic material with chrome plated finish.

Textured glass screens.

Anti-glare snoots in black thermoplastic material.

5m (196,9") long steel suspension cables.

 $5m\,(196,9")$  long power cable in transparent PVC.

Power canopy with pickled sheet metal ceiling bracket and covering in white, black, bronze, mat brass or titanium polyacrylic paint.

## **Technical drawing**





## Polar diagram



<u>cd/klm</u> C0 - C180 - - - C90 - C270