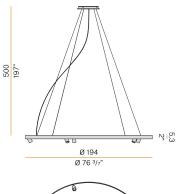

Suspension lighting fixture for interiors, with direct and indirect light emission and swivelling accent light.

Bended extruded aluminium structure in white, black, bronze, mat brass or titanium polyacrylic paint.

Extruded polycarbonate diffuser with opaline finish.

Die-cast aluminium joints in polyacrylic paint.

Die-cast aluminium projectors rotating on two axes in polyacrylic paint.

Reflectors in thermoplastic material with chrome plated finish.

Textured glass screens.

Anti-glare snoots in black thermoplastic material.

5m (196,9") long steel suspension cables.

 $5m\,(196,9")$  long power cable in transparent PVC.

Power canopy with pickled sheet metal ceiling bracket and covering in white, black, bronze, mat brass or titanium polyacrylic paint.

## **Technical drawing**





## Polar diagram



<u>cd/klm</u> C0 - C180 - - - C90 - C270