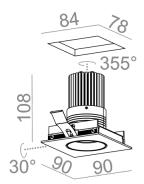

## HOLLOW x1 square move LED recessed

HOLLOW x1 square move LED wpuszczany Category: recessed Light source: LED, integrated

Dimming options: Phase-Control, DALI, switchDIM Integrated light source Gear included.