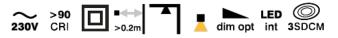

## HOLLOW x1 square move LED recessed

HOLLOW x1 square move LED wpuszczany Category: recessed Light source: LED, integrated

Dimming options: Phase-Control, DALI, switchDIM Integrated light source Gear included.

## AVAILABLE VERSIONS:

| M927                | Medium power - Med | ium power | 2700K   | CRI>90 |     |
|---------------------|--------------------|-----------|---------|--------|-----|
| M930                | Medium power - Med | ium power | 3000K   | CRI>90 |     |
| M940                | Medium power - Med | ium power | 4000K   | CRI>90 |     |
| AVAILABLE FINISHES: |                    |           |         |        |     |
| STRUCTURE           |                    |           |         |        |     |
| black structure     | -12                | white str | ructure |        | -13 |
| gold structure      | -19                |           |         |        |     |
| ADDITIONAL          |                    |           |         |        |     |
| grey                | -16                | copper    |         |        | -17 |
|                     |                    |           |         |        |     |