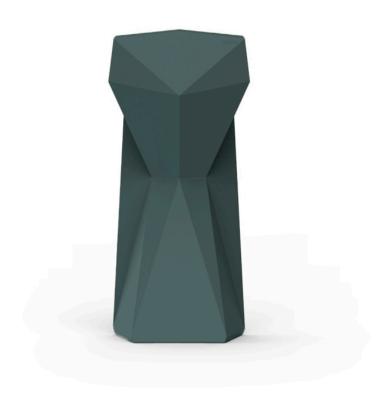

# Vertex bar stool

## by Karim Rashid

One of the latest great works by <u>KARIM RASHID</u>, we can find it in **VERTEX**, a family of ultra-contemporary sculpted <u>outdoor & indoor designer furniture collection</u> designed for the Spanish brand <u>VONDOM</u>.

### Description

Made of polyethylene resin by rotational moulding. 100% Recyclable. Item suitable for indoor and outdoor use. Available in different finishes.

Weight: 5.51 Kg