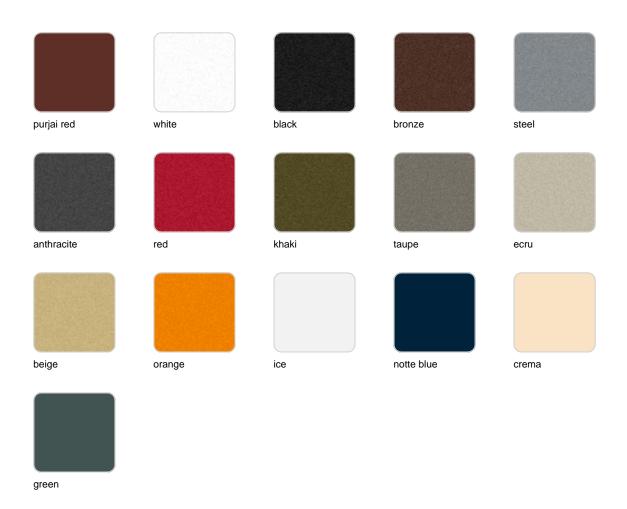

## **Finishes**

### finishes

#### BASIC Ref. 51030

Matt Polyethylene

LACQUERED Ref. 51030F

Lacquered Polyethylene