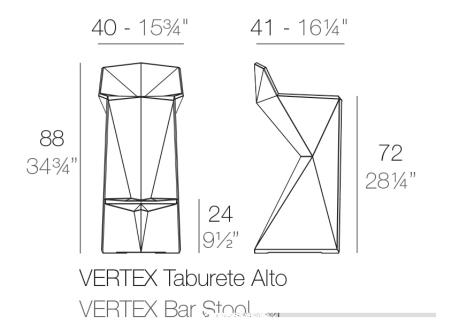

## Info

### Description

Made of polyethylene resin by rotational moulding. 100% Recyclable. Item suitable for indoor and outdoor use. Available in different finishes.

Weight: 5.51 Kg