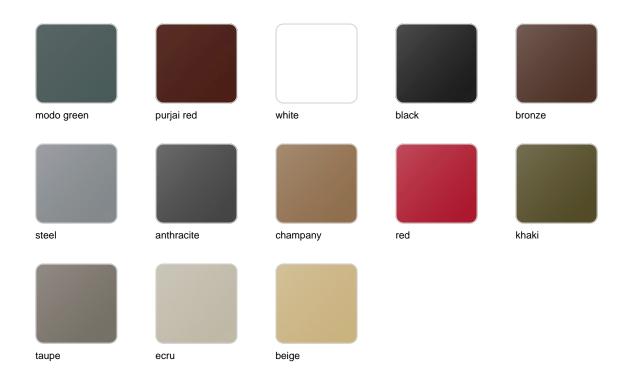

## **Finishes**

### finishes

#### BASIC Ref. 51030

Matt Polyethylene

LACQUERED Ref. 51030F

Lacquered Polyethylene