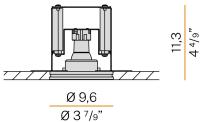

plaster

Lighting fixture for ceiling built-in installation for interiors, with direct light emission. Total built-in plaster structure for plasterboard. Bulb push and pull mechanism. Micro-perforated sheet metal brackets for plasterboard fixing. Built-in hole dimension: Ø 100mm (Ø 3,9")

### Technical drawing

Ø 4"