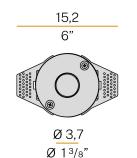

### Technical drawing

Ø 4"

plaster

Lighting fixture for ceiling built-in installation for interiors, with direct light emission. Total built-in plaster structure for plasterboard. Bulb push and pull mechanism. Micro-perforated sheet metal brackets for plasterboard fixing. Built-in hole dimension: Ø 100mm (Ø 3,9")