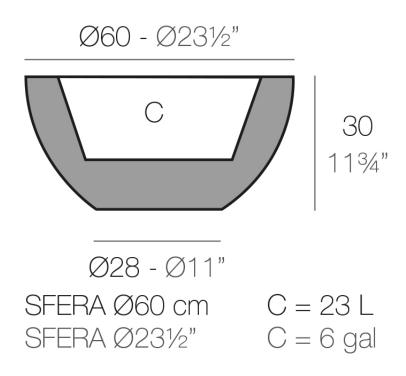

# Sfera ø60x30

The most extensive collection of indoor and outdoor planters designed by <u>Studio</u> <u>Vondom</u>. Timeless and minimalist designs that allow you to create unique and original atmospheres for homes, restaurants and any space.

## Description

Pot made of polyethylene resin by rotational moulding. 100% Recyclable. Item suitable for indoor and outdoor use. Available in different finishes.

#### Weight: 4 Kg