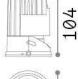

## **Technical - Recessed lights**

**Ean** 8021696324845

Item ZEUS SOURCE 21W 3000K

**Installation** Recessed lights

 Guarantee
 5 years

 Gross weight
 0.74 kg

 Volume
 0.002922 m³

## Technical info

Net weight $0.59 \, \mathrm{kg}$ Insulation classIIProtection indexIP20ComplianceCEOperating temperature $0^{\circ} \sim +40 \, ^{\circ}\mathrm{C}$ 

Dimmer NO, On-Off

**Power output** 220-240 V AC 50/60 Hz **Power supply** Separate, included