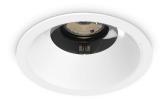

## **Technical - Recessed lights**

**Ean** 8021696324845

Item ZEUS SOURCE 21W 3000K

**Installation** Recessed lights

 Guarantee
 5 years

 Gross weight
 0.74 kg

 Volume
 0.002922 m³